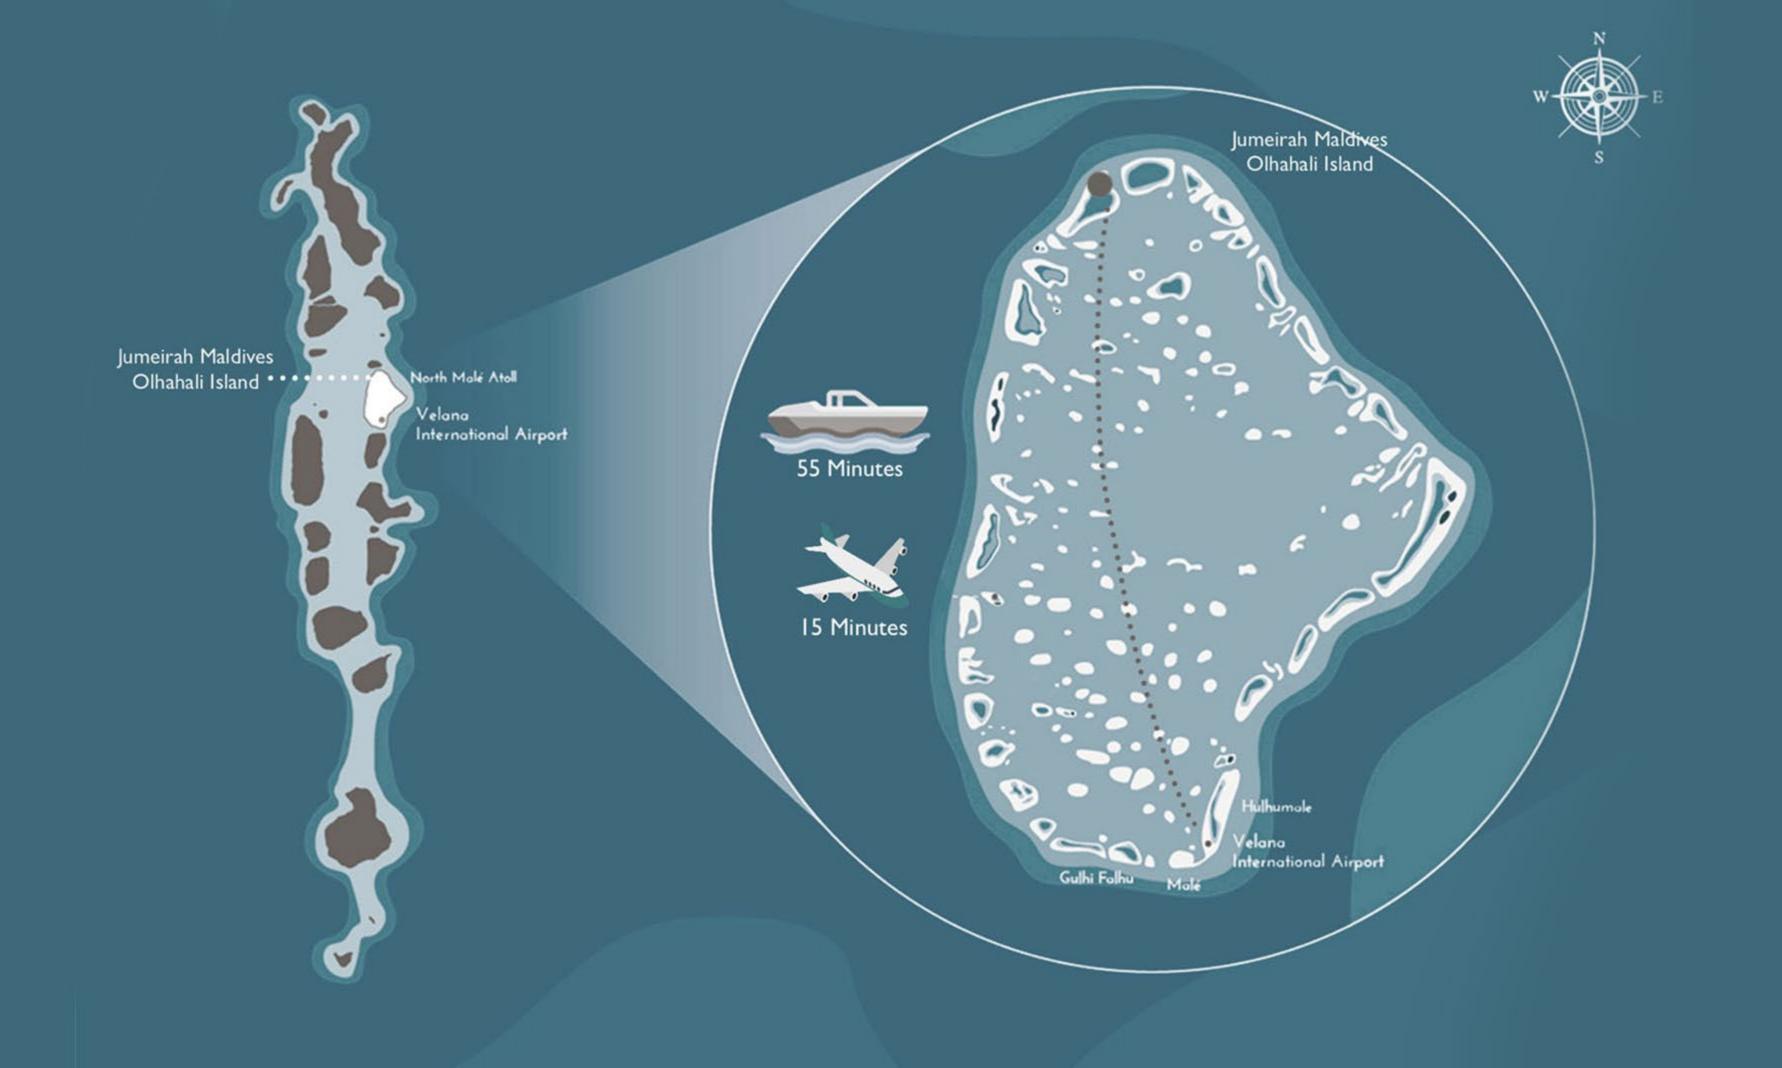

#### A Stunning Contemporary Island Retreat

This all-villa luxury resort stands out for its spectacular location, tucked away in the crystalline turquoise waters of the North Male Atoll, just 55 minutes by speedboat, or 15 minutes by seaplane from Male Airport.