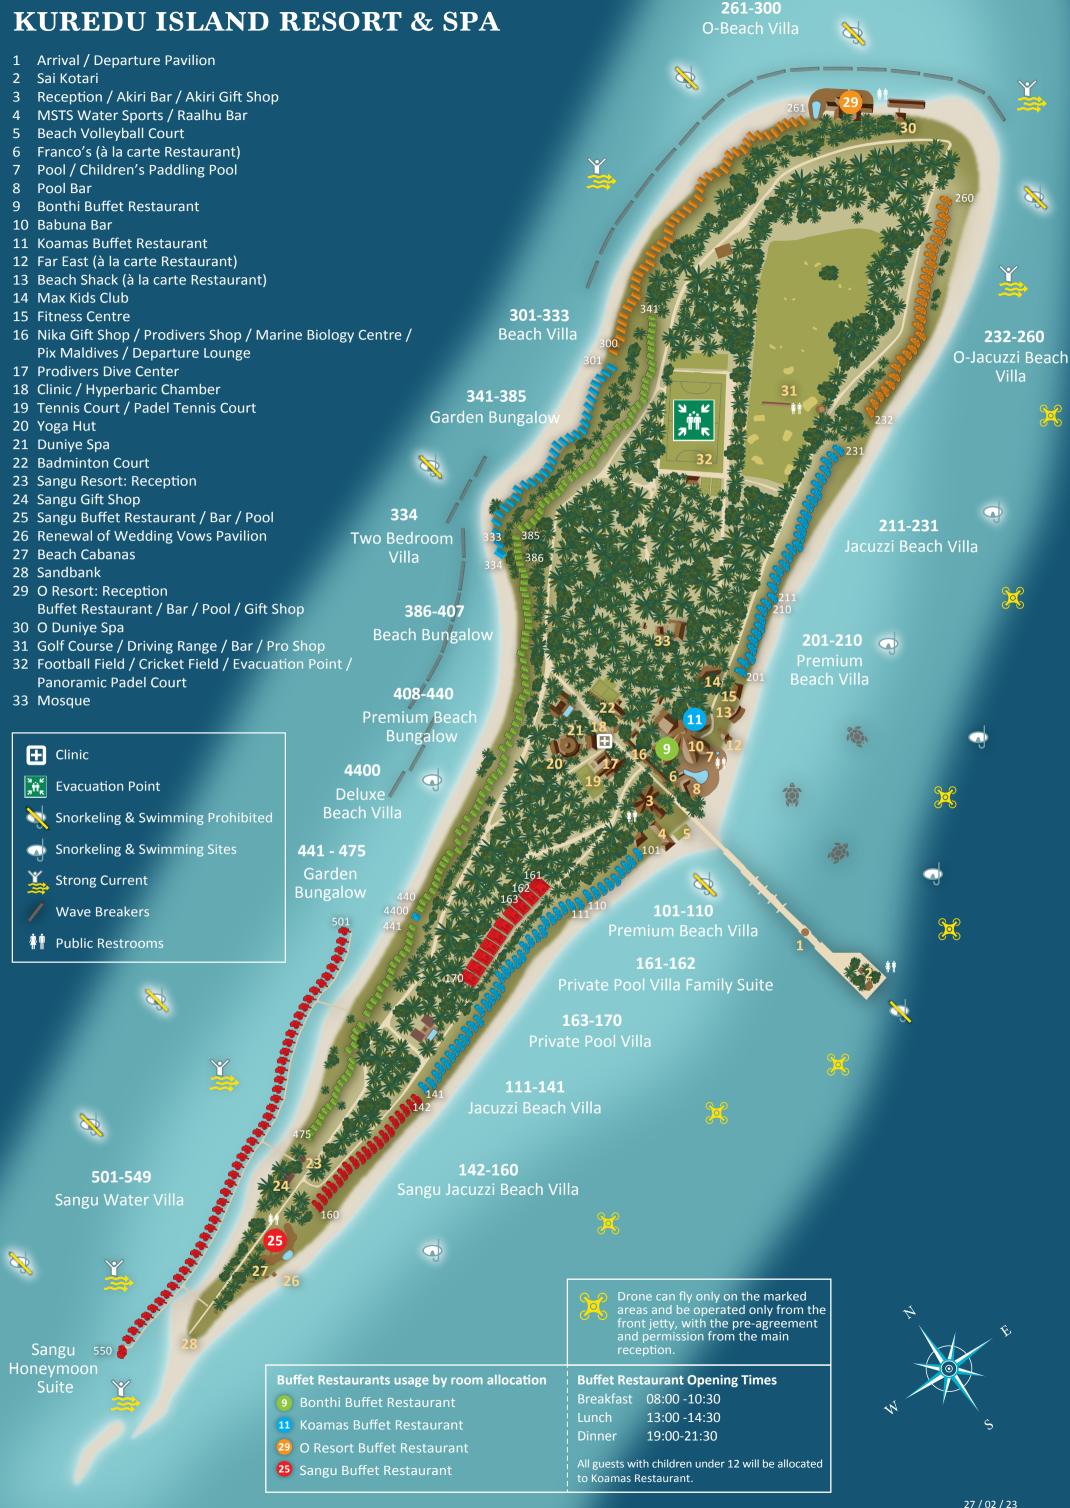

#### **FOOD & BEVERAGE**

#### **Buffet Restaurants** Opening Hours

08:00 - 10:30 **Breakfast** Lunch 13:00 - 14:30 Dinner 19:00 - 21:30 All Guests with children under 12 years will be allocated to Koamas Restaurant.

#### **Bars & Pools Opening Hours**

08:00 - 01:30 Bar 08:00 - 20:00 Pool

#### **Special Dinner**

**Under the Stars / Jungle / Candlelight** 

**Meet F&B Event Coordinator or contact** Island host for more information

## 5.8 Undersea Restaurant @ Hurawalhi Island Resort **Opening Hours**

Lunch Departure from Kuredu: 13:30

View 5 - course Lunch Menu

Dinner Departure from Kuredu: 17:30 View 7 - course Lunch Menu

#### How to swim with turtles:

- 1) Be quiet.
- 2) Do not disrupt the turtle's natural behavior.
- 3) Always approach turtles from the side.
- 4) Do NOT chase after the turtle!
- 5) Do NOT touch the turtle!
- 6) Do NOT swim directly above the turtle
- 7) Do not get too close!
- 8) Do NOT try to feed the turtles!

For more information visit our Sea Turtle Marine Biologist in the Marine Center, located in front of the Dive Center on the main road.

Hot water through solar panel so please bear few minutes to let the water get heated up.

### **Excursions, Sport and Fitness Opening Hours**

Gym 07:00 - 20:00 Golf 09:00 - 13:00 / 15:30 - 19:30

Kuredu propose a multitude activities as Golf, Paddle, Tennis and Beach Volley that enhances the resort offer which provides diversified recreation to try out during your

## **Kids Club Opening Hours**

08:00 - 15:00 / 19:00 - 22:00 Playground: 09:30 - 21:30 (No supervision provided)

Kids' Club welcomes children between the ages of 3 and 12 years old free of charge.

Contact No. 3232

### Gift Shop **Opening Hours**

08:30 - 21:00

There are four gift shops featuring a complete selection Kuredu branded merchandise, books, jewelry, artwork, crafts, snacks, cigarettes, and more.

#### **Duniye Spa and Wellness Opening Hours**

10:00 - 20:00 **Land Spa** 10:00 - 20:00 O Resort Spa

At Duniye Spa we have created a space of healing, touch and aroma, to promote within you a deep sense of calm, joy and serenity.

### **Water Sports Opening Hours**

Reserve directly at Pro-Divers or Dial: 3311

09:00 - 18:00

Kuredu's crystal blue lagoon looks inviting and provides the perfect environment for the most popular water sports activities.

# **Resort Clinic Opening Hours**

09:00 - 11:30 / 17:30 - 19:00

A resident doctor is based at Kuredu and will attend to your healthcare needs.

Contact directly at the Clinic or Dial: "0"

Please ensure to keep all your valuables in the safety deposit box. Set a 4 digit passcode to lock & open with the same.