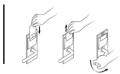

- 1 Touch the card reader with Keycard
- 2 When the blue light goes on, turn handle downwards and push door to open
- 3 Turn the handle upwards to double lock

For any further assistance, please dial "0" for Reception and we are pleased to serve you 24/7