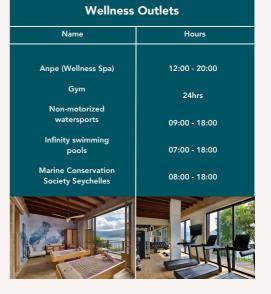

# FACILITIES

| Rooms &                                                | Dining                  | Lifestyle       | Wellness                                                                                                                                   |
|--------------------------------------------------------|-------------------------|-----------------|--------------------------------------------------------------------------------------------------------------------------------------------|
| Suites                                                 | Venues                  | Bars            | Outlets                                                                                                                                    |
| Bay House<br>Cliff House<br>Beach House<br>Ocean House | Moutya<br>Muse<br>Azido | Soley<br>Kokoye | Technogym<br>3 public pools<br>Anpe (wellness spa)<br>Secluded beach<br>Non motorized sports hub<br>Marine Conservation Society Seychelles |