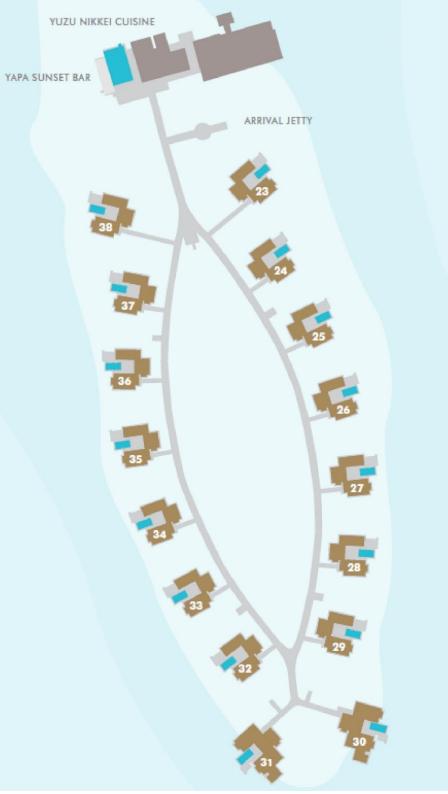

YUZU – NIKKEI CUISINE YAPA SUNSET BAR

Overwater Villa, one bedroom, 7 units, 230 square metres

23 24 25 26 27 28 29

Sunset Overwater Villa, one bedroom, 7 units, 230 square metres

32 33 34 35 36 37 38

Overwater Residence, two bedroom, 1 unit, 300 square metres

30

Sunset Overwater Residence, two bedroom, 1 unit, 300 square metres

31