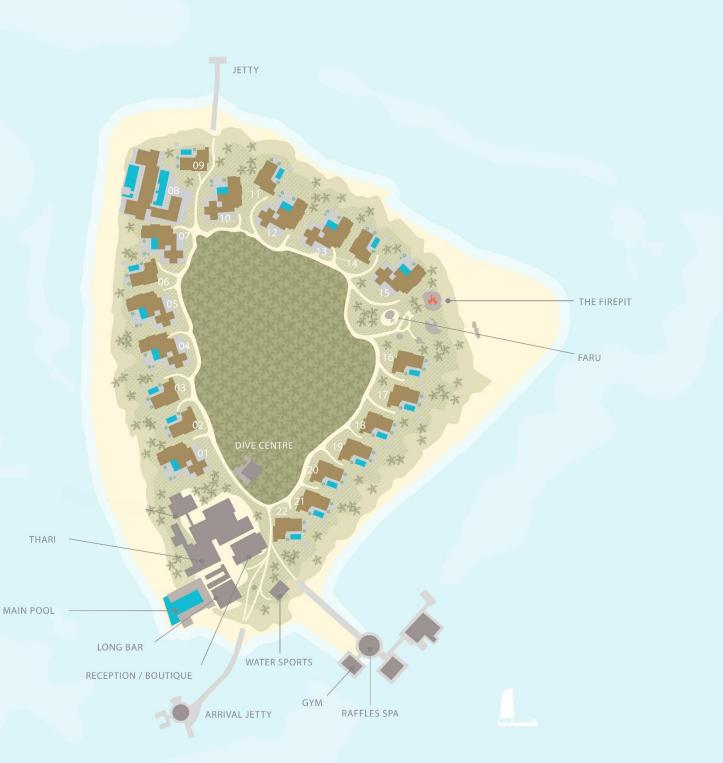

RECEPTION / BOUTIQUE LONG BAR MAIN POOL THARI THE FIREPIT RAFFLES SPA GYM WATER SPORTS DIVE CENTRE FARU

Sunset Beach Villa, one bedroom, 3 units, 220 square metres

02 03 06

Beach Villa, one bedroom, 10 units, 220 square metres

09 11 14 16 17 18 19 20 21 22

Sunset Beach Residence, two bedroom, 4 units, 260 square metres

01 04 05 07

Beach Residence, two bedroom, 4 units, 260 square metres

10 12 13 15

Raffles Royal Residence, three bedroom, 1 unit, 1250 square metres