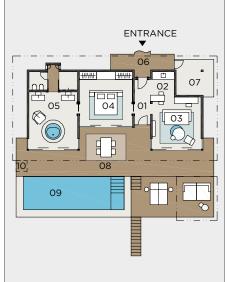

# BEACH POOL HOUSE

# Versatile and generously proportioned with panoramic views, this two-bedroom beach front pool house is the ideal getaway home for a family.

Flanked by tropical foliage, with a sprawling terrace and double-sized private pool, these villas have two large bedrooms with both with indoor bathrooms and outdoor garden bathroom areas. An expansive living room offers a retreat during the day and a social hub in the evenings, complete with a bar and high stools. Rattan swinging chairs hang in the light filled bedrooms which open onto the terrace.

#### HIGHLIGHTS OF THE POOL HOUSE:

- Two master bedrooms with super king size beds offering unlimited views and direct beach access.
- Separate spacious living room with sofa that can be converted into a bed, ideal for small children or a single adult.
- Indoor kitchen area, versatile for catering and socialising over snacks or meals.
- Large private infinity pool with separate paddling pool set in a secluded garden with ocean views.
- Spacious gazebo housing an alfresco dining area, butler's kitchen and reclining day beds with scatter cushions.
- Well-lit bathrooms with his and hers sinks and rain showers looking onto garden atrium features.
- · Two private enclosed atrium gardens leading from each bathroom with pillared podiums featuring outdoor baths, waterfall showers and additional reclining daybeds.

Life jackets

Separate rain shower

BEACH POOL HOUSE 

• VELAA PRIVATE ISLAND

ENTRANCE

20

| NTEF                   | RIOR AREA            |                    | EXTE                            | RIOR AREA               |                    |   |
|------------------------|----------------------|--------------------|---------------------------------|-------------------------|--------------------|---|
| 01                     | Entrance Hall        | 6 m²               | 12                              | Entrance Atrium         | 33 m²              |   |
| 02                     | Service Room         | 4 m²               | 13                              | Outdoor Bathroom        | 42 m²              |   |
| 03                     | Kitchenette with Bar | 8 m²               | 14                              | Bathroom Garden         | 40 m²              |   |
| 04                     | Toilet               | 4 m²               | 15                              | Outdoor Bathroom        | 42 m²              |   |
| 05                     | Living Room          | 33 m²              | 16                              | Bathroom Garden         | 40 m²              |   |
| 06                     | Bedroom              | 28 m²              | 17                              | Gazebo with Dining Area | $33 \text{ m}^2$   |   |
| 07                     | Bedroom Front Hall   | 10 m <sup>2</sup>  | 18                              | Terrace                 | 100 m <sup>2</sup> |   |
| 08                     | Bathroom             | 29 m²              | 19                              | Greenery                | $7 \text{ m}^2$    |   |
| 09                     | Bedroom              | 28 m²              | 20                              | Swimming Pool           | 7,8 m x 3,8 m      |   |
| 10                     | Bedroom Front Hall   | 10 m <sup>2</sup>  |                                 |                         | 10 m x 2,5 m       |   |
| 11                     | Bathroom             | 29 m²              | 21                              | Outdoor Shower          | -                  |   |
| Total Interior Area    |                      | 189 m²             | Total                           | Exterior Area           | 337 m²             |   |
|                        |                      |                    | Swim                            | ming Pool Area          | 55 m²              |   |
| TOTA                   | AL AREA              | 581 m²             |                                 |                         |                    | F |
| Numb                   | per of Houses 7      |                    |                                 |                         |                    | [ |
| Layout 1 Bedroom, 1 Li |                      | m. 1 Living Room + | iving Room + 1 Convertible Room |                         |                    |   |