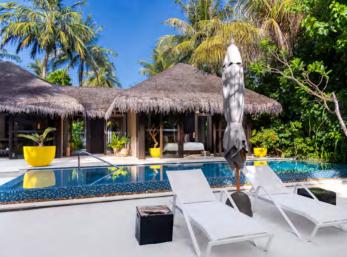

# DELUXE BEACH POOL VILLA

# A private one-bedroom beach front pool villa featuring an indoor and outdoor bathroom area, a separate large living room, dining gazebo and private pool.

Set in a garden designed with privacy in mind, these beach front pool villas have a private pool deck and alfresco dining gazebo providing endless areas for relaxation. Featuring a separate living room area, the natural materials and colours bring the outside in, and a suspended chair adds to the elegant interior decor. The indoor bathroom is connected by a garden atrium to a spacious Zen-like outdoor bathroom area with a large bath and reclining day bed.