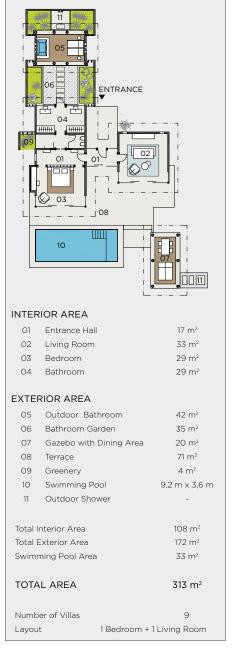

# Surrounded by lush tropical gardens, this secluded one-bedroom beach front villa allows for an absolute solitude experience.

Shaded by clusters of palms, these beach front villas are a private haven. The interior is light and spaciously designed with mahogany louvered panels, lofty ceilings and suspended bamboo lights. Wall to wall glass doors frame the terrace and ocean views. Expansive indoor and outdoor bathrooms are connected by a peaceful garden atrium. Days are spent relaxing in the private pool and strolling the island's infinite beaches.

#### HIGHLIGHTS OF THE VILLA:

- Spacious master bedroom and living area with super king size bed offering uninterrupted views and direct beach access.
- Large private infinity pool set in a secluded garden with ocean views and a spacious gazebo housing an alfresco dining area and reclining day beds.
- Private enclosed atrium garden with a pillared podium featuring outdoor bath, waterfall shower and an additional reclining daybed with scatter cushions.
- Indoor bathroom with his and hers sinks and rain shower looking onto a garden atrium feature.

Ocean views

Gazebo with daybed

Private pool

Flat screen TV

Wine fridge

Espresso coffee machine

Hair dryer

Beach footwear

Bathrobes and slippers

Separate rain shower

Free standing bath

Life jackets

Layout

Villa butler