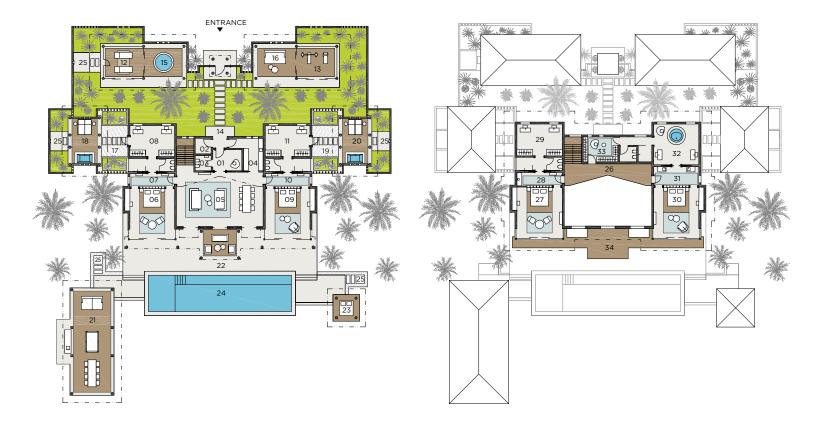

Life jackets

Separate rain shower

BEACH POOL HOUSE 

• VELAA PRIVATE ISLAND

ENTRANCE

20

| NTEF                   | RIOR AREA            |                    | EXTE                            | RIOR AREA               |                    |   |
|------------------------|----------------------|--------------------|---------------------------------|-------------------------|--------------------|---|
| 01                     | Entrance Hall        | 6 m²               | 12                              | Entrance Atrium         | 33 m²              |   |
| 02                     | Service Room         | 4 m²               | 13                              | Outdoor Bathroom        | 42 m²              |   |
| 03                     | Kitchenette with Bar | 8 m²               | 14                              | Bathroom Garden         | 40 m²              |   |
| 04                     | Toilet               | 4 m²               | 15                              | Outdoor Bathroom        | 42 m²              |   |
| 05                     | Living Room          | 33 m²              | 16                              | Bathroom Garden         | 40 m²              |   |
| 06                     | Bedroom              | 28 m²              | 17                              | Gazebo with Dining Area | $33 \text{ m}^2$   |   |
| 07                     | Bedroom Front Hall   | 10 m <sup>2</sup>  | 18                              | Terrace                 | 100 m <sup>2</sup> |   |
| 08                     | Bathroom             | 29 m²              | 19                              | Greenery                | $7 \text{ m}^2$    |   |
| 09                     | Bedroom              | 28 m²              | 20                              | Swimming Pool           | 7,8 m x 3,8 m      |   |
| 10                     | Bedroom Front Hall   | 10 m <sup>2</sup>  |                                 |                         | 10 m x 2,5 m       |   |
| 11                     | Bathroom             | 29 m²              | 21                              | Outdoor Shower          | -                  |   |
| Total Interior Area    |                      | 189 m²             | Total                           | Exterior Area           | 337 m²             |   |
|                        |                      |                    | Swim                            | ming Pool Area          | 55 m²              |   |
| TOTA                   | AL AREA              | 581 m²             |                                 |                         |                    | F |
| Numb                   | per of Houses 7      |                    |                                 |                         |                    | [ |
| Layout 1 Bedroom, 1 Li |                      | m. 1 Living Room + | iving Room + 1 Convertible Room |                         |                    |   |

#### INTERIOR AREA

| 01 | Entrance Hall | 5 m <sup>2</sup>  |
|----|---------------|-------------------|
| 02 | Living Room   | 26 m²             |
| 03 | Bedroom       | 26 m²             |
| 04 | Bathroom      | 37 m <sup>2</sup> |

#### EXTERIOR AREA

| 05 | Entry Deck    | $8 \text{ m}^2$ |
|----|---------------|-----------------|
| 06 | Service Room  | 8 m²            |
| 07 | Terrace       | 89 m²           |
| 08 | Swimming Pool | 6,8 m x 3,5 ı   |

09 Outdoor Shower

Total Interior Area 94 m<sup>2</sup> Total Exterior Area 105 m<sup>2</sup> Swimming Pool Area 24 m<sup>2</sup>

TOTAL AREA 223 m<sup>2</sup>

Number of Villas 1 Bedroom + 1 Living Room Layout