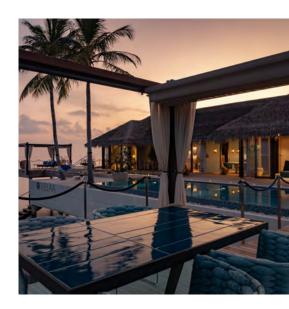

## SUNSET DELUXE WATER POOL VILLA

Perfectly positioned to capture the idyllic Maldivian sunsets, these one-bedroom over water villas offer an expansive sun deck and large relaxing daybed with plush scatter cushions. The sprawling living room is centered around a viewing porthole which gives front row views to the vibrant marine life below. It's features include a bar area with amply stocked wine fridge. The spacious bedroom and voluminous bathroom are home to a circular bath and swinging chair, and open onto a terrace and pool deck with steps leading gently into the sea.

#### HIGHLIGHTS OF THE VILLA:

- Master bedroom with super king size bed opening onto the terrace.
- Large bathroom with rain shower, his and hers sinks and a circular bath tub featuring mood lighting and unlimited ocean views.
- Separate spacious living room featuring its own bar area complete with a private wine fridge and sofa that can be converted into a bed.
- Sundeck with canvas privacy sails, a large infinity pool, alfresco dining area and steps leading directly into the lagoon.
- Gazebo featuring a boundless reclining daybed with comfy scatter cushions.