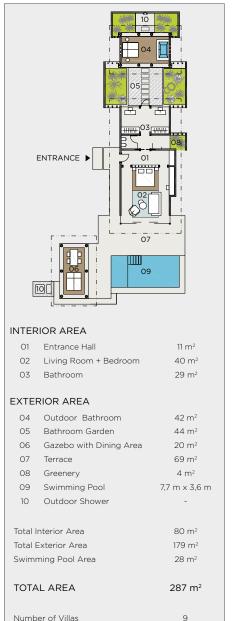

Life jackets

Separate rain shower

BEACH POOL HOUSE 

• VELAA PRIVATE ISLAND

ENTRANCE

20

| NTEF                   | RIOR AREA            |                    | EXTE                            | RIOR AREA               |                    |   |
|------------------------|----------------------|--------------------|---------------------------------|-------------------------|--------------------|---|
| 01                     | Entrance Hall        | 6 m²               | 12                              | Entrance Atrium         | 33 m²              |   |
| 02                     | Service Room         | 4 m²               | 13                              | Outdoor Bathroom        | 42 m²              |   |
| 03                     | Kitchenette with Bar | 8 m²               | 14                              | Bathroom Garden         | 40 m²              |   |
| 04                     | Toilet               | 4 m²               | 15                              | Outdoor Bathroom        | 42 m²              |   |
| 05                     | Living Room          | 33 m²              | 16                              | Bathroom Garden         | 40 m²              |   |
| 06                     | Bedroom              | 28 m²              | 17                              | Gazebo with Dining Area | $33 \text{ m}^2$   |   |
| 07                     | Bedroom Front Hall   | 10 m <sup>2</sup>  | 18                              | Terrace                 | 100 m <sup>2</sup> |   |
| 08                     | Bathroom             | 29 m²              | 19                              | Greenery                | $7 \text{ m}^2$    |   |
| 09                     | Bedroom              | 28 m²              | 20                              | Swimming Pool           | 7,8 m x 3,8 m      |   |
| 10                     | Bedroom Front Hall   | 10 m <sup>2</sup>  |                                 |                         | 10 m x 2,5 m       |   |
| 11                     | Bathroom             | 29 m²              | 21                              | Outdoor Shower          | -                  |   |
| Total Interior Area    |                      | 189 m²             | Total                           | Exterior Area           | 337 m²             |   |
|                        |                      |                    | Swim                            | ming Pool Area          | 55 m²              |   |
| TOTA                   | AL AREA              | 581 m²             |                                 |                         |                    | F |
| Numb                   | per of Houses 7      |                    |                                 |                         |                    | [ |
| Layout 1 Bedroom, 1 Li |                      | m. 1 Living Room + | iving Room + 1 Convertible Room |                         |                    |   |