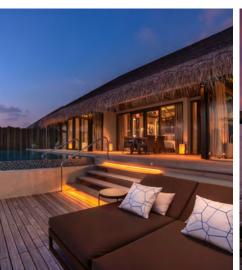

# SUNRISE WATER POOL VILLA

With ocean views from every room, these over water villas have private pools, gazebos and sun decks with steps extending into the sea. The comfortable living room is designed with vibrant tropical colours combined with monochromatic palmtree wallpaper creating a perfect indoor tranquil setting. Overhanging thatch cools the interior and offers shade over the outdoor dining area. The bedroom and bathroom open onto the terrace, pool and sundeck.

#### HIGHLIGHTS OF THE VILLA:

- Master bedroom with super king size bed opening onto the terrace.
- Large bathroom with rain shower, his and hers sinks and a circular bath tub featuring mood lighting and unlimited ocean views.
- Separate spacious living room with sofa that can be converted into a bed, ideal for small children or a single adult.
- Sundeck with canvas privacy sails, a large infinity pool, alfresco dining area and steps leading directly into the lagoon.
- Gazebo featuring a boundless reclining daybed with comfy scatter cushions.