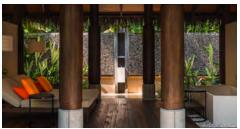

# BEACH POOL VILLA

# Surrounded by lush tropical gardens, this secluded one-bedroom beach front villa allows for an absolute solitude experience.

Shaded by clusters of palms, these beach front villas are a private haven. The interior is light and spaciously designed with mahogany louvered panels, lofty ceilings and suspended bamboo lights. Wall to wall glass doors frame the terrace and ocean views. Expansive indoor and outdoor bathrooms are connected by a peaceful garden atrium. Days are spent relaxing in the private pool and strolling the island's infinite beaches.