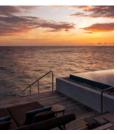

## SUNSET DELUXE WATER POOL VILLA

Perfectly positioned to capture the idyllic Maldivian sunsets, these one-bedroom over water villas offer an expansive sun deck and large relaxing daybed with plush scatter cushions. The sprawling living room is centered around a viewing porthole which gives front row views to the vibrant marine life below. It's features include a bar area with amply stocked wine fridge. The spacious bedroom and voluminous bathroom are home to a circular bath and swinging chair, and open onto a terrace and pool deck with steps leading gently into the sea.

#### HIGHLIGHTS OF THE VILLA:

- Master bedroom with super king size bed opening onto the terrace.
- Large bathroom with rain shower, his and hers sinks and a circular bath tub featuring mood lighting and unlimited ocean views.
- Separate spacious living room featuring its own bar area complete with a private wine fridge and sofa that can be converted into a bed.
- Sundeck with canvas privacy sails, a large infinity pool, alfresco dining area and steps leading directly into the lagoon.
- Gazebo featuring a boundless reclining daybed with comfy scatter cushions.