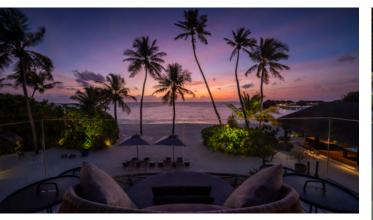

## SUNSET DELUXE WATER POOL VILLA

Perfectly positioned to capture the idyllic Maldivian sunsets, these one-bedroom over water villas offer an expansive sun deck and large relaxing daybed with plush scatter cushions. The sprawling living room is centered around a viewing porthole which gives front row views to the vibrant marine life below. It's features include a bar area with amply stocked wine fridge. The spacious bedroom and voluminous bathroom are home to a circular bath and swinging chair, and open onto a terrace and pool deck with steps leading gently into the sea.

#### HIGHLIGHTS OF THE VILLA:

- Master bedroom with super king size bed opening onto the terrace.
- Large bathroom with rain shower, his and hers sinks and a circular bath tub featuring mood lighting and unlimited ocean views.
- Separate spacious living room featuring its own bar area complete with a private wine fridge and sofa that can be converted into a bed.
- Sundeck with canvas privacy sails, a large infinity pool, alfresco dining area and steps leading directly into the lagoon.
- Gazebo featuring a boundless reclining daybed with comfy scatter cushions.