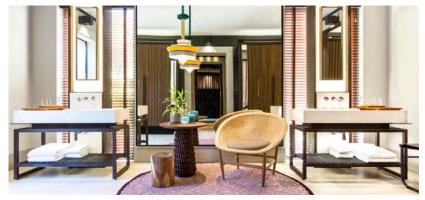

# The ultimate luxurious beach destination, this two-story detached residence is ample enough to accommodate a large family or group of friends.

Perched on a private beach, this family-size residence offers elegant, contemporary design and 1,350 square meters of usable interior and exterior space—including two terraces, an infinity pool and a dramatic courtyard. Carefully curated interiors have been arranged with privacy in mind – each of the four bedrooms face the ocean. Two have generous balconies and two open onto the pool with indoor and outdoor bathrooms connected by a garden atrium. The large private beach is flanked by twin gazebos ideal for dining, relaxing and entertaining. Behind the living area, a gym and spa room offer a quiet space to retire.

#### HIGHLIGHTS OF THE VELAA PRIVATE RESIDENCE:

- Four large bedrooms open out onto balconies and the terrace with views of the private beach and ocean.
- Curated interiors deliver comfort, style and elegance, designed with subdued lighting, natural wood and stone.
- · Private gym, spa room and outdoor relaxation area.
- Fully equipped kitchen area with separate butler's entrance.
- Vaulted living area with dining table, large screen TV and sofas.
- Whole-house sound system and multimedia entertainment system.