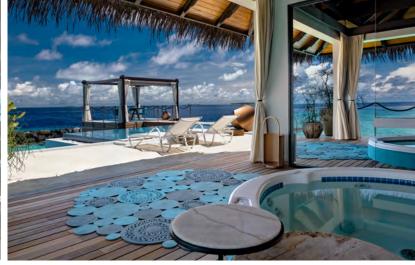

# BEACH POOL VILLA

# Surrounded by lush tropical gardens, this secluded one-bedroom beach front villa allows for an absolute solitude experience.

Shaded by clusters of palms, these beach front villas are a private haven. The interior is light and spaciously designed with mahogany louvered panels, lofty ceilings and suspended bamboo lights. Wall to wall glass doors frame the terrace and ocean views. Expansive indoor and outdoor bathrooms are connected by a peaceful garden atrium. Days are spent relaxing in the private pool and strolling the island's infinite beaches.

#### HIGHLIGHTS OF THE VILLA:

- Spacious master bedroom and living area with super king size bed offering uninterrupted views and direct beach access.
- Large private infinity pool set in a secluded garden with ocean views and a spacious gazebo housing an alfresco dining area and reclining day beds.
- Private enclosed atrium garden with a pillared podium featuring outdoor bath, waterfall shower and an additional reclining daybed with scatter cushions.
- Indoor bathroom with his and hers sinks and rain shower looking onto a garden atrium feature.