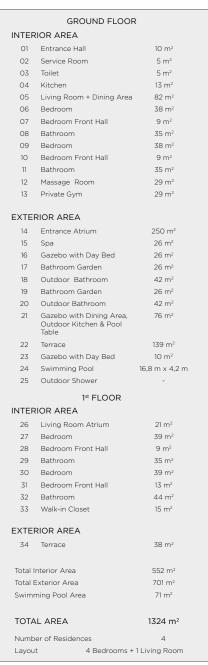

# The ultimate luxurious beach destination, this two-story detached residence is ample enough to accommodate a large family or group of friends.

Perched on a private beach, this family-size residence offers elegant, contemporary design and 1,350 square meters of usable interior and exterior space—including two terraces, an infinity pool and a dramatic courtyard. Carefully curated interiors have been arranged with privacy in mind – each of the four bedrooms face the ocean. Two have generous balconies and two open onto the pool with indoor and outdoor bathrooms connected by a garden atrium. The large private beach is flanked by twin gazebos ideal for dining, relaxing and entertaining. Behind the living area, a gym and spa room offer a quiet space to retire.

#### HIGHLIGHTS OF THE VELAA PRIVATE RESIDENCE:

- Four large bedrooms open out onto balconies and the terrace with views of the private beach and ocean.
- Curated interiors deliver comfort, style and elegance, designed with subdued lighting, natural wood and stone.
- · Private gym, spa room and outdoor relaxation area.
- Fully equipped kitchen area with separate butler's entrance.
- Vaulted living area with dining table, large screen TV and sofas.
- Whole-house sound system and multimedia entertainment system.

- Four large bathrooms with rain showers, walk-in closets and his and hers sinks.
- Two bathrooms feature large circular bath tubs with mood lighting and unlimited ocean views.
- Two bathrooms open onto private enclosed atrium gardens with pillared podiums, outdoor baths, waterfall showers and additional reclining daybeds.
- Expansive 38 m² terrace with a large pool, outdoor shower and separate jacuzzi.
- Large gazebo with a pool table, outdoor cinema screen, sofas, butler's kitchen and wine bar, and alfresco dining table.