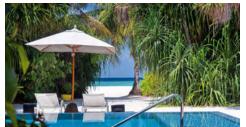

# Surrounded by lush tropical gardens, this secluded one-bedroom beach front villa allows for an absolute solitude experience.

Shaded by clusters of palms, these beach front villas are a private haven. The interior is light and spaciously designed with mahogany louvered panels, lofty ceilings and suspended bamboo lights. Wall to wall glass doors frame the terrace and ocean views. Expansive indoor and outdoor bathrooms are connected by a peaceful garden atrium. Days are spent relaxing in the private pool and strolling the island's infinite beaches.

#### HIGHLIGHTS OF THE VILLA:

- Spacious master bedroom and living area with super king size bed offering uninterrupted views and direct beach access.
- Large private infinity pool set in a secluded garden with ocean views and a spacious gazebo housing an alfresco dining area and reclining day beds.
- Private enclosed atrium garden with a pillared podium featuring outdoor bath, waterfall shower and an additional reclining daybed with scatter cushions.
- Indoor bathroom with his and hers sinks and rain shower looking onto a garden atrium feature.