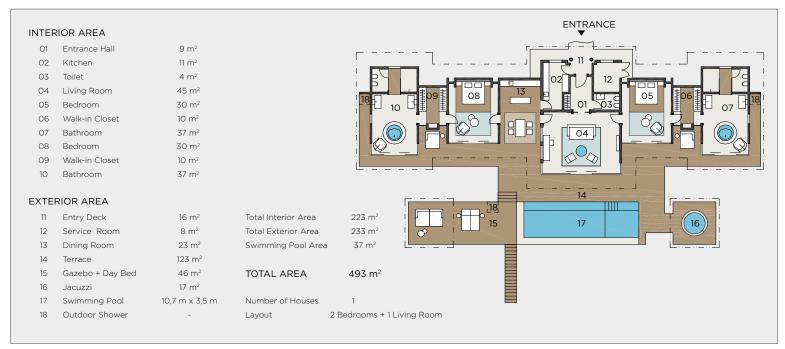

# BEACH POOL HOUSE

Life jackets

Separate rain shower

BEACH POOL HOUSE 

• VELAA PRIVATE ISLAND

ENTRANCE

20

| NTEF                   | RIOR AREA            |                    | EXTE                            | RIOR AREA               |                    |   |
|------------------------|----------------------|--------------------|---------------------------------|-------------------------|--------------------|---|
| 01                     | Entrance Hall        | 6 m²               | 12                              | Entrance Atrium         | 33 m²              |   |
| 02                     | Service Room         | 4 m²               | 13                              | Outdoor Bathroom        | 42 m²              |   |
| 03                     | Kitchenette with Bar | 8 m²               | 14                              | Bathroom Garden         | 40 m²              |   |
| 04                     | Toilet               | 4 m²               | 15                              | Outdoor Bathroom        | 42 m²              |   |
| 05                     | Living Room          | 33 m²              | 16                              | Bathroom Garden         | 40 m²              |   |
| 06                     | Bedroom              | 28 m²              | 17                              | Gazebo with Dining Area | $33 \text{ m}^2$   |   |
| 07                     | Bedroom Front Hall   | 10 m <sup>2</sup>  | 18                              | Terrace                 | 100 m <sup>2</sup> |   |
| 08                     | Bathroom             | 29 m²              | 19                              | Greenery                | $7 \text{ m}^2$    |   |
| 09                     | Bedroom              | 28 m²              | 20                              | Swimming Pool           | 7,8 m x 3,8 m      |   |
| 10                     | Bedroom Front Hall   | 10 m <sup>2</sup>  |                                 |                         | 10 m x 2,5 m       |   |
| 11                     | Bathroom             | 29 m²              | 21                              | Outdoor Shower          | -                  |   |
| Total Interior Area    |                      | 189 m²             | Total                           | Exterior Area           | 337 m²             |   |
|                        |                      |                    | Swim                            | ming Pool Area          | 55 m²              |   |
| TOTA                   | AL AREA              | 581 m²             |                                 |                         |                    | F |
| Numb                   | per of Houses 7      |                    |                                 |                         |                    | [ |
| Layout 1 Bedroom, 1 Li |                      | m. 1 Living Room + | iving Room + 1 Convertible Room |                         |                    |   |