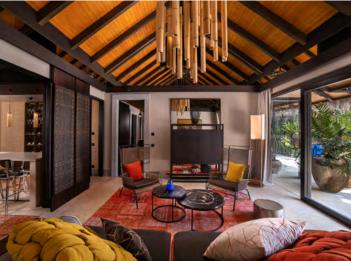

# Lovingly reimagined by iconic interior designer, Patricia Urquiola, Velaa's two-story Nika Residence reaches new heights of luxury in the Maldives.

Accommodating up to 10 guests, Nika offers the ultimate designer beach villa retreat. Vertical wall panels have been crafted with materials such as raffia and natural wood, and earthy textiles facilitate a natural indoor and outdoor flow. The design creates a warm, yet stylish atmosphere, arranged with hand-crafted, minimalistic furniture pieces; a sprawling 5 meter dining table cut from two pieces of rare black marble slab; and positioned beneath a stunning, beaded Craaft chandelier.

#### HIGHLIGHTS OF THE NIKA PRIVATE RESIDENCE:

- Four large bedrooms open out onto balconies and the terrace with views of the private beach and ocean.
- Custom handmade Taiping carpets, Craaft bedside lamps and weaved leather headboards give each bedroom a unique personal style.
- Sophisticated elegant interiors with a natural colour palette and earthy textiles capture the carefully crafted lightness of space.
- Designer furniture and custom made decor pieces include two Craaft lamps and a chandelier, made out of white translucent beads.
- Private gym. spa room and outdoor relaxation area.
- Fully equipped kitchen area with separate butler's entrance.