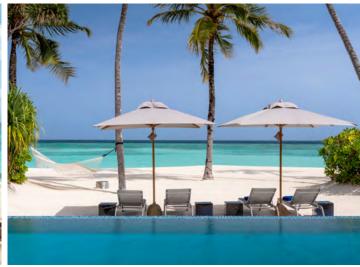

# SUNRISE WATER POOL VILLA

With ocean views from every room, these over water villas have private pools, gazebos and sun decks with steps extending into the sea. The comfortable living room is designed with vibrant tropical colours combined with monochromatic palmtree wallpaper creating a perfect indoor tranquil setting. Overhanging thatch cools the interior and offers shade over the outdoor dining area. The bedroom and bathroom open onto the terrace, pool and sundeck.

#### HIGHLIGHTS OF THE VILLA:

- Master bedroom with super king size bed opening onto the terrace.
- Large bathroom with rain shower, his and hers sinks and a circular bath tub featuring mood lighting and unlimited ocean views.
- Separate spacious living room with sofa that can be converted into a bed, ideal for small children or a single adult.
- Sundeck with canvas privacy sails, a large infinity pool, alfresco dining area and steps leading directly into the lagoon.
- Gazebo featuring a boundless reclining daybed with comfy scatter cushions.