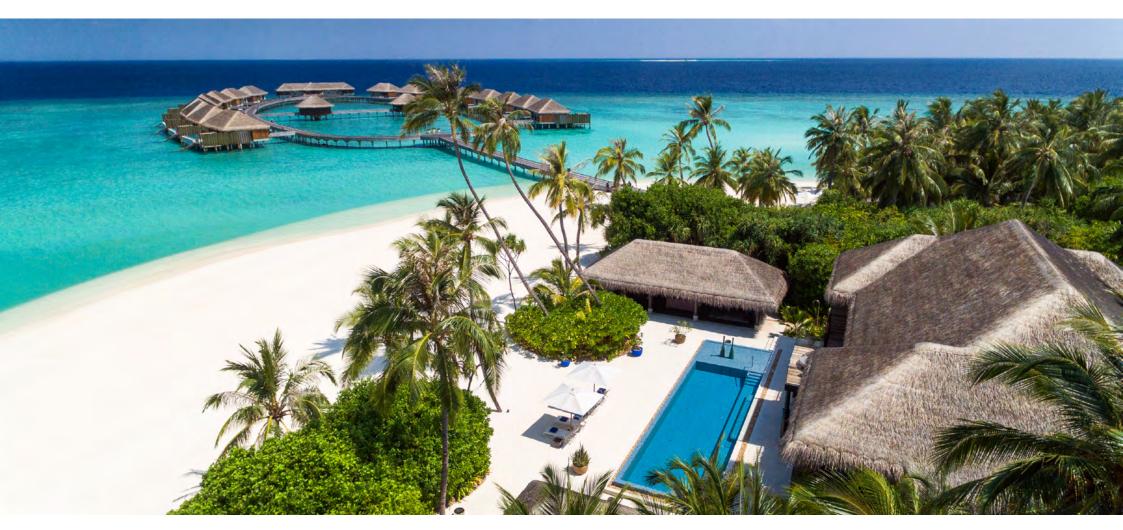

# BEACH POOL VILLA

# Surrounded by lush tropical gardens, this secluded one-bedroom beach front villa allows for an absolute solitude experience.

Shaded by clusters of palms, these beach front villas are a private haven. The interior is light and spaciously designed with mahogany louvered panels, lofty ceilings and suspended bamboo lights. Wall to wall glass doors frame the terrace and ocean views. Expansive indoor and outdoor bathrooms are connected by a peaceful garden atrium. Days are spent relaxing in the private pool and strolling the island's infinite beaches.

#### HIGHLIGHTS OF THE VILLA:

- Spacious master bedroom and living area with super king size bed offering uninterrupted views and direct beach access.
- Large private infinity pool set in a secluded garden with ocean views and a spacious gazebo housing an alfresco dining area and reclining day beds.
- Private enclosed atrium garden with a pillared podium featuring outdoor bath, waterfall shower and an additional reclining daybed with scatter cushions.
- Indoor bathroom with his and hers sinks and rain shower looking onto a garden atrium feature.