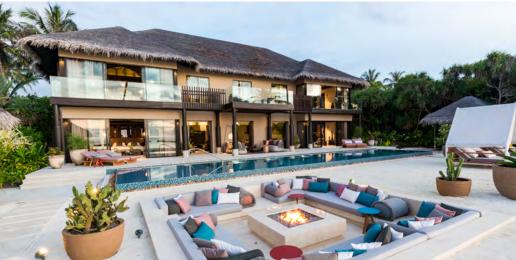

# Lovingly reimagined by iconic interior designer, Patricia Urquiola, Velaa's two-story Nika Residence reaches new heights of luxury in the Maldives.

Accommodating up to 10 guests, Nika offers the ultimate designer beach villa retreat. Vertical wall panels have been crafted with materials such as raffia and natural wood, and earthy textiles facilitate a natural indoor and outdoor flow. The design creates a warm, yet stylish atmosphere, arranged with hand-crafted, minimalistic furniture pieces; a sprawling 5 meter dining table cut from two pieces of rare black marble slab; and positioned beneath a stunning, beaded Craaft chandelier.

#### HIGHLIGHTS OF THE NIKA PRIVATE RESIDENCE:

- Four large bedrooms open out onto balconies and the terrace with views of the private beach and ocean.
- Custom handmade Taiping carpets, Craaft bedside lamps and weaved leather headboards give each bedroom a unique personal style.
- Sophisticated elegant interiors with a natural colour palette and earthy textiles capture the carefully crafted lightness of space.
- Designer furniture and custom made decor pieces include two Craaft lamps and a chandelier, made out of white translucent beads.
- Private gym. spa room and outdoor relaxation area.
- Fully equipped kitchen area with separate butler's entrance.