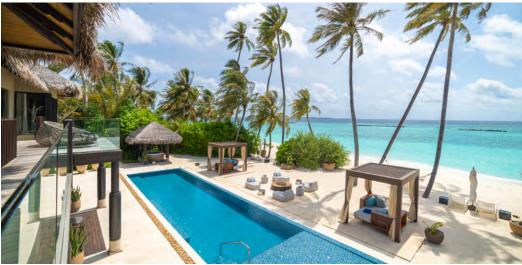

# Surrounded by lush tropical gardens, this secluded one-bedroom beach front villa allows for an absolute solitude experience.

Shaded by clusters of palms, these beach front villas are a private haven. The interior is light and spaciously designed with mahogany louvered panels, lofty ceilings and suspended bamboo lights. Wall to wall glass doors frame the terrace and ocean views. Expansive indoor and outdoor bathrooms are connected by a peaceful garden atrium. Days are spent relaxing in the private pool and strolling the island's infinite beaches.

#### HIGHLIGHTS OF THE VILLA:

- Spacious master bedroom and living area with super king size bed offering uninterrupted views and direct beach access.
- Large private infinity pool set in a secluded garden with ocean views and a spacious gazebo housing an alfresco dining area and reclining day beds.
- Private enclosed atrium garden with a pillared podium featuring outdoor bath, waterfall shower and an additional reclining daybed with scatter cushions.
- Indoor bathroom with his and hers sinks and rain shower looking onto a garden atrium feature.