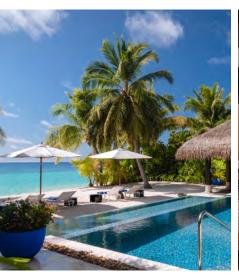

# Surrounded by lush tropical gardens, this secluded one-bedroom beach front villa allows for an absolute solitude experience.

Shaded by clusters of palms, these beach front villas are a private haven. The interior is light and spaciously designed with mahogany louvered panels, lofty ceilings and suspended bamboo lights. Wall to wall glass doors frame the terrace and ocean views. Expansive indoor and outdoor bathrooms are connected by a peaceful garden atrium. Days are spent relaxing in the private pool and strolling the island's infinite beaches.

#### HIGHLIGHTS OF THE VILLA:

- Spacious master bedroom and living area with super king size bed offering uninterrupted views and direct beach access.
- Large private infinity pool set in a secluded garden with ocean views and a spacious gazebo housing an alfresco dining area and reclining day beds.
- Private enclosed atrium garden with a pillared podium featuring outdoor bath, waterfall shower and an additional reclining daybed with scatter cushions.
- Indoor bathroom with his and hers sinks and rain shower looking onto a garden atrium feature.