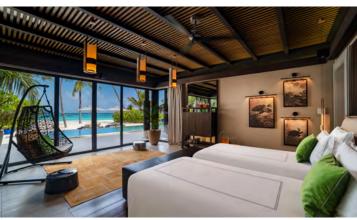

# BEACH POOL VILLA

# Surrounded by lush tropical gardens, this secluded one-bedroom beach front villa allows for an absolute solitude experience.

Shaded by clusters of palms, these beach front villas are a private haven. The interior is light and spaciously designed with mahogany louvered panels, lofty ceilings and suspended bamboo lights. Wall to wall glass doors frame the terrace and ocean views. Expansive indoor and outdoor bathrooms are connected by a peaceful garden atrium. Days are spent relaxing in the private pool and strolling the island's infinite beaches.

#### HIGHLIGHTS OF THE VILLA:

- Spacious master bedroom and living area with super king size bed offering uninterrupted views and direct beach access.
- Large private infinity pool set in a secluded garden with ocean views and a spacious gazebo housing an alfresco dining area and reclining day beds.
- Private enclosed atrium garden with a pillared podium featuring outdoor bath, waterfall shower and an additional reclining daybed with scatter cushions.
- Indoor bathroom with his and hers sinks and rain shower looking onto a garden atrium feature.