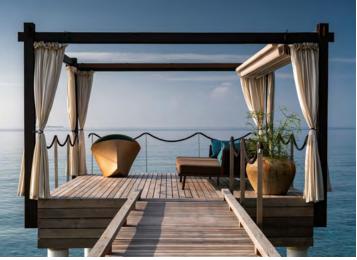

# BEACH POOL VILLA

# Surrounded by lush tropical gardens, this secluded one-bedroom beach front villa allows for an absolute solitude experience.

Shaded by clusters of palms, these beach front villas are a private haven. The interior is light and spaciously designed with mahogany louvered panels, lofty ceilings and suspended bamboo lights. Wall to wall glass doors frame the terrace and ocean views. Expansive indoor and outdoor bathrooms are connected by a peaceful garden atrium. Days are spent relaxing in the private pool and strolling the island's infinite beaches.

Ocean views

Gazebo with daybed

Private pool

Flat screen TV

Wine fridge

Espresso coffee machine

Hair dryer

Beach footwear