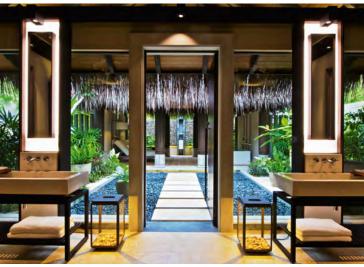

# Surrounded by lush tropical gardens, this secluded one-bedroom beach front villa allows for an absolute solitude experience.

Shaded by clusters of palms, these beach front villas are a private haven. The interior is light and spaciously designed with mahogany louvered panels, lofty ceilings and suspended bamboo lights. Wall to wall glass doors frame the terrace and ocean views. Expansive indoor and outdoor bathrooms are connected by a peaceful garden atrium. Days are spent relaxing in the private pool and strolling the island's infinite beaches.

#### HIGHLIGHTS OF THE VILLA:

- Spacious master bedroom and living area with super king size bed offering uninterrupted views and direct beach access.
- Large private infinity pool set in a secluded garden with ocean views and a spacious gazebo housing an alfresco dining area and reclining day beds.
- Private enclosed atrium garden with a pillared podium featuring outdoor bath, waterfall shower and an additional reclining daybed with scatter cushions.
- Indoor bathroom with his and hers sinks and rain shower looking onto a garden atrium feature.