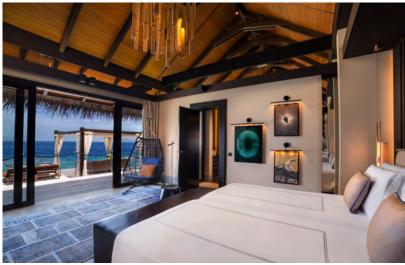

# BEACH POOL HOUSE

# Versatile and generously proportioned with panoramic views, this two-bedroom beach front pool house is the ideal getaway home for a family.

Flanked by tropical foliage, with a sprawling terrace and double-sized private pool, these villas have two large bedrooms with both with indoor bathrooms and outdoor garden bathroom areas. An expansive living room offers a retreat during the day and a social hub in the evenings, complete with a bar and high stools. Rattan swinging chairs hang in the light filled bedrooms which open onto the terrace.

#### HIGHLIGHTS OF THE POOL HOUSE:

- Two master bedrooms with super king size beds offering unlimited views and direct beach access.
- Separate spacious living room with sofa that can be converted into a bed, ideal for small children or a single adult.
- Indoor kitchen area, versatile for catering and socialising over snacks or meals.
- Large private infinity pool with separate paddling pool set in a secluded garden with ocean views.
- Spacious gazebo housing an alfresco dining area, butler's kitchen and reclining day beds with scatter cushions.
- Well-lit bathrooms with his and hers sinks and rain showers looking onto garden atrium features.
- · Two private enclosed atrium gardens leading from each bathroom with pillared podiums featuring outdoor baths, waterfall showers and additional reclining daybeds.