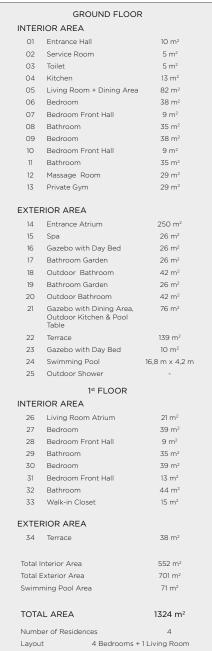

# The ultimate luxurious beach destination, this two-story detached residence is ample enough to accommodate a large family or group of friends.

Perched on a private beach, this family-size residence offers elegant, contemporary design and 1,350 square meters of usable interior and exterior space—including two terraces, an infinity pool and a dramatic courtyard. Carefully curated interiors have been arranged with privacy in mind – each of the four bedrooms face the ocean. Two have generous balconies and two open onto the pool with indoor and outdoor bathrooms connected by a garden atrium. The large private beach is flanked by twin gazebos ideal for dining, relaxing and entertaining. Behind the living area, a gym and spa room offer a quiet space to retire.

#### HIGHLIGHTS OF THE VELAA PRIVATE RESIDENCE:

- Four large bedrooms open out onto balconies and the terrace with views of the private beach and ocean.
- Curated interiors deliver comfort, style and elegance, designed with subdued lighting, natural wood and stone.
- · Private gym, spa room and outdoor relaxation area.
- Fully equipped kitchen area with separate butler's entrance.
- Vaulted living area with dining table, large screen TV and sofas.
- Whole-house sound system and multimedia entertainment system.