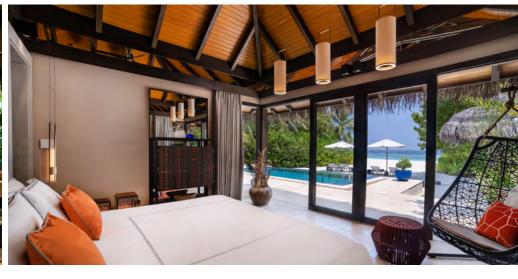

# Surrounded by lush tropical gardens, this secluded one-bedroom beach front villa allows for an absolute solitude experience.

Shaded by clusters of palms, these beach front villas are a private haven. The interior is light and spaciously designed with mahogany louvered panels, lofty ceilings and suspended bamboo lights. Wall to wall glass doors frame the terrace and ocean views. Expansive indoor and outdoor bathrooms are connected by a peaceful garden atrium. Days are spent relaxing in the private pool and strolling the island's infinite beaches.

#### HIGHLIGHTS OF THE VILLA:

- Spacious master bedroom and living area with super king size bed offering uninterrupted views and direct beach access.
- Large private infinity pool set in a secluded garden with ocean views and a spacious gazebo housing an alfresco dining area and reclining day beds.
- Private enclosed atrium garden with a pillared podium featuring outdoor bath, waterfall shower and an additional reclining daybed with scatter cushions.
- Indoor bathroom with his and hers sinks and rain shower looking onto a garden atrium feature.