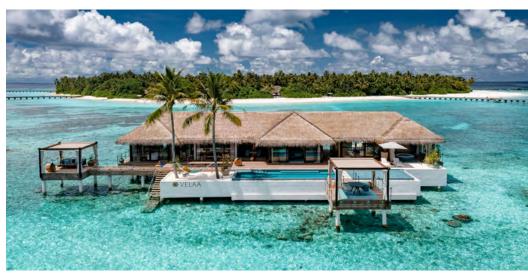

# OCEAN POOL HOUSE

# Located on the tip of the water villa jetty, this two-bedroom house offers an expansive living and dining area with full 180-degree ocean views.

In a domain unto its own, this over water pool house is elegantly designed with tasteful elements such as louvered privacy shutters and vaulted ceilings. The two bedrooms benefit from uninterrupted ocean views and the bathrooms feature walk-in cupboards and circular baths. The dining area opens onto a spacious deck with two gazebos, one with a sunken hot tub and the other with luxurious daybeds and plush cushions. The sun deck invites you to relax and cool off in the private pool, or step directly into the ocean for a secluded swim.