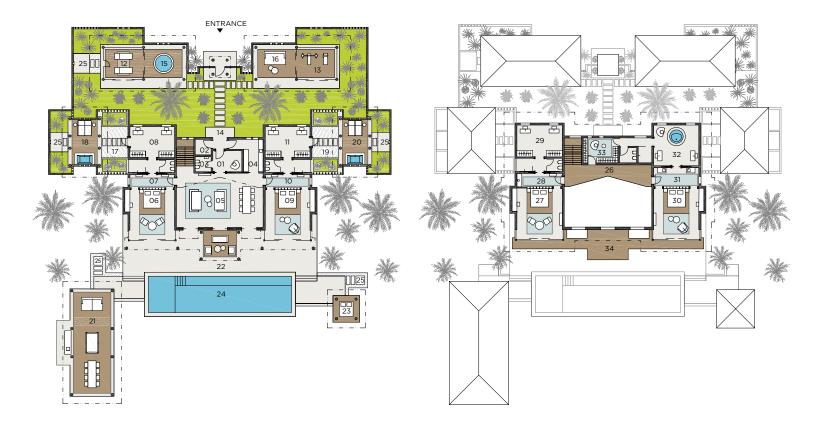

Life jackets

Separate rain shower

BEACH POOL HOUSE 

• VELAA PRIVATE ISLAND

ENTRANCE

20

| NTEF                   | RIOR AREA            |                    | EXTE                            | RIOR AREA               |                    |   |
|------------------------|----------------------|--------------------|---------------------------------|-------------------------|--------------------|---|
| 01                     | Entrance Hall        | 6 m²               | 12                              | Entrance Atrium         | 33 m²              |   |
| 02                     | Service Room         | 4 m²               | 13                              | Outdoor Bathroom        | 42 m²              |   |
| 03                     | Kitchenette with Bar | 8 m²               | 14                              | Bathroom Garden         | 40 m²              |   |
| 04                     | Toilet               | 4 m²               | 15                              | Outdoor Bathroom        | 42 m²              |   |
| 05                     | Living Room          | 33 m²              | 16                              | Bathroom Garden         | 40 m²              |   |
| 06                     | Bedroom              | 28 m²              | 17                              | Gazebo with Dining Area | $33 \text{ m}^2$   |   |
| 07                     | Bedroom Front Hall   | 10 m <sup>2</sup>  | 18                              | Terrace                 | 100 m <sup>2</sup> |   |
| 08                     | Bathroom             | 29 m²              | 19                              | Greenery                | $7 \text{ m}^2$    |   |
| 09                     | Bedroom              | 28 m²              | 20                              | Swimming Pool           | 7,8 m x 3,8 m      |   |
| 10                     | Bedroom Front Hall   | 10 m <sup>2</sup>  |                                 |                         | 10 m x 2,5 m       |   |
| 11                     | Bathroom             | 29 m²              | 21                              | Outdoor Shower          | -                  |   |
| Total Interior Area    |                      | 189 m²             | Total                           | Exterior Area           | 337 m²             |   |
|                        |                      |                    | Swim                            | ming Pool Area          | 55 m²              |   |
| TOTA                   | AL AREA              | 581 m²             |                                 |                         |                    | F |
| Numb                   | per of Houses 7      |                    |                                 |                         |                    | [ |
| Layout 1 Bedroom, 1 Li |                      | m. 1 Living Room + | iving Room + 1 Convertible Room |                         |                    |   |

#### INTERIOR AREA

| 01 | Entrance Hall | 5 m <sup>2</sup>  |
|----|---------------|-------------------|
| 02 | Living Room   | 26 m²             |
| 03 | Bedroom       | 26 m²             |
| 04 | Bathroom      | 37 m <sup>2</sup> |

#### EXTERIOR AREA

| 05 | Entry Deck    | $8 \text{ m}^2$ |
|----|---------------|-----------------|
| 06 | Service Room  | 8 m²            |
| 07 | Terrace       | 89 m²           |
| 08 | Swimming Pool | 6,8 m x 3,5 ı   |

09 Outdoor Shower

Total Interior Area 94 m<sup>2</sup> Total Exterior Area 105 m<sup>2</sup> Swimming Pool Area 24 m<sup>2</sup>

TOTAL AREA 223 m<sup>2</sup>

Number of Villas 1 Bedroom + 1 Living Room Layout