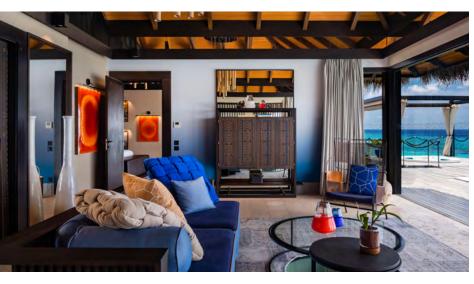

# Lovingly reimagined by iconic interior designer, Patricia Urquiola, Velaa's two-story Nika Residence reaches new heights of luxury in the Maldives.

Accommodating up to 10 guests, Nika offers the ultimate designer beach villa retreat. Vertical wall panels have been crafted with materials such as raffia and natural wood, and earthy textiles facilitate a natural indoor and outdoor flow. The design creates a warm, yet stylish atmosphere, arranged with hand-crafted, minimalistic furniture pieces; a sprawling 5 meter dining table cut from two pieces of rare black marble slab; and positioned beneath a stunning, beaded Craaft chandelier.

#### HIGHLIGHTS OF THE NIKA PRIVATE RESIDENCE:

- Four large bedrooms open out onto balconies and the terrace with views of the private beach and ocean.
- Custom handmade Taiping carpets, Craaft bedside lamps and weaved leather headboards give each bedroom a unique personal style.
- Sophisticated elegant interiors with a natural colour palette and earthy textiles capture the carefully crafted lightness of space.
- Designer furniture and custom made decor pieces include two Craaft lamps and a chandelier, made out of white translucent beads.
- Private gym. spa room and outdoor relaxation area.
- Fully equipped kitchen area with separate butler's entrance.