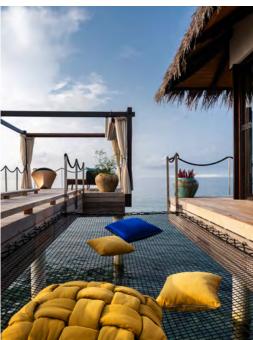

# BEACH POOL VILLA

# Surrounded by lush tropical gardens, this secluded one-bedroom beach front villa allows for an absolute solitude experience.

Shaded by clusters of palms, these beach front villas are a private haven. The interior is light and spaciously designed with mahogany louvered panels, lofty ceilings and suspended bamboo lights. Wall to wall glass doors frame the terrace and ocean views. Expansive indoor and outdoor bathrooms are connected by a peaceful garden atrium. Days are spent relaxing in the private pool and strolling the island's infinite beaches.

#### HIGHLIGHTS OF THE VILLA:

- Spacious master bedroom and living area with super king size bed offering uninterrupted views and direct beach access.
- Large private infinity pool set in a secluded garden with ocean views and a spacious gazebo housing an alfresco dining area and reclining day beds.
- Private enclosed atrium garden with a pillared podium featuring outdoor bath, waterfall shower and an additional reclining daybed with scatter cushions.
- Indoor bathroom with his and hers sinks and rain shower looking onto a garden atrium feature.