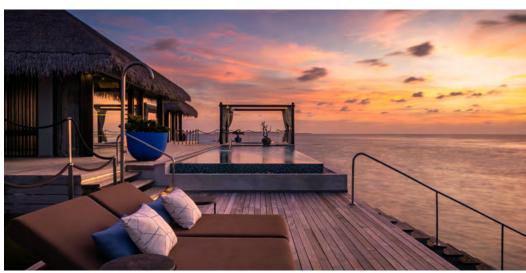

# SUNRISE WATER POOL VILLA

With ocean views from every room, these over water villas have private pools, gazebos and sun decks with steps extending into the sea. The comfortable living room is designed with vibrant tropical colours combined with monochromatic palmtree wallpaper creating a perfect indoor tranquil setting. Overhanging thatch cools the interior and offers shade over the outdoor dining area. The bedroom and bathroom open onto the terrace, pool and sundeck.

#### HIGHLIGHTS OF THE VILLA:

- Master bedroom with super king size bed opening onto the terrace.
- Large bathroom with rain shower, his and hers sinks and a circular bath tub featuring mood lighting and unlimited ocean views.
- Separate spacious living room with sofa that can be converted into a bed, ideal for small children or a single adult.
- Sundeck with canvas privacy sails, a large infinity pool, alfresco dining area and steps leading directly into the lagoon.
- Gazebo featuring a boundless reclining daybed with comfy scatter cushions.