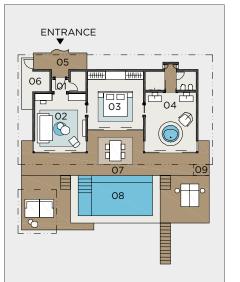

# BEACH POOL HOUSE

# Versatile and generously proportioned with panoramic views, this two-bedroom beach front pool house is the ideal getaway home for a family.

Flanked by tropical foliage, with a sprawling terrace and double-sized private pool, these villas have two large bedrooms with both with indoor bathrooms and outdoor garden bathroom areas. An expansive living room offers a retreat during the day and a social hub in the evenings, complete with a bar and high stools. Rattan swinging chairs hang in the light filled bedrooms which open onto the terrace.

#### HIGHLIGHTS OF THE POOL HOUSE:

- Two master bedrooms with super king size beds offering unlimited views and direct beach access.
- Separate spacious living room with sofa that can be converted into a bed, ideal for small children or a single adult.
- Indoor kitchen area, versatile for catering and socialising over snacks or meals.
- Large private infinity pool with separate paddling pool set in a secluded garden with ocean views.
- Spacious gazebo housing an alfresco dining area, butler's kitchen and reclining day beds with scatter cushions.
- Well-lit bathrooms with his and hers sinks and rain showers looking onto garden atrium features.
- · Two private enclosed atrium gardens leading from each bathroom with pillared podiums featuring outdoor baths, waterfall showers and additional reclining daybeds.

Life jackets

Separate rain shower

BEACH POOL HOUSE 

• VELAA PRIVATE ISLAND

ENTRANCE

20

| NTEF                   | RIOR AREA            |                    | EXTE                            | RIOR AREA               |                    |   |
|------------------------|----------------------|--------------------|---------------------------------|-------------------------|--------------------|---|
| 01                     | Entrance Hall        | 6 m²               | 12                              | Entrance Atrium         | 33 m²              |   |
| 02                     | Service Room         | 4 m²               | 13                              | Outdoor Bathroom        | 42 m²              |   |
| 03                     | Kitchenette with Bar | 8 m²               | 14                              | Bathroom Garden         | 40 m²              |   |
| 04                     | Toilet               | 4 m²               | 15                              | Outdoor Bathroom        | 42 m²              |   |
| 05                     | Living Room          | 33 m²              | 16                              | Bathroom Garden         | 40 m²              |   |
| 06                     | Bedroom              | 28 m²              | 17                              | Gazebo with Dining Area | $33 \text{ m}^2$   |   |
| 07                     | Bedroom Front Hall   | 10 m <sup>2</sup>  | 18                              | Terrace                 | 100 m <sup>2</sup> |   |
| 08                     | Bathroom             | 29 m²              | 19                              | Greenery                | $7 \text{ m}^2$    |   |
| 09                     | Bedroom              | 28 m²              | 20                              | Swimming Pool           | 7,8 m x 3,8 m      |   |
| 10                     | Bedroom Front Hall   | 10 m <sup>2</sup>  |                                 |                         | 10 m x 2,5 m       |   |
| 11                     | Bathroom             | 29 m²              | 21                              | Outdoor Shower          | -                  |   |
| Total Interior Area    |                      | 189 m²             | Total                           | Exterior Area           | 337 m²             |   |
|                        |                      |                    | Swim                            | ming Pool Area          | 55 m²              |   |
| TOTA                   | AL AREA              | 581 m²             |                                 |                         |                    | F |
| Numb                   | per of Houses 7      |                    |                                 |                         |                    | [ |
| Layout 1 Bedroom, 1 Li |                      | m. 1 Living Room + | iving Room + 1 Convertible Room |                         |                    |   |