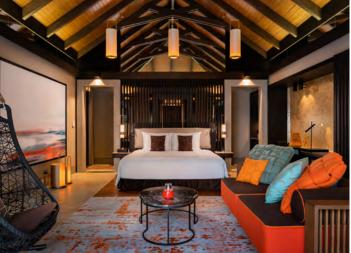

# Surrounded by lush tropical gardens, this secluded one-bedroom beach front villa allows for an absolute solitude experience.

Shaded by clusters of palms, these beach front villas are a private haven. The interior is light and spaciously designed with mahogany louvered panels, lofty ceilings and suspended bamboo lights. Wall to wall glass doors frame the terrace and ocean views. Expansive indoor and outdoor bathrooms are connected by a peaceful garden atrium. Days are spent relaxing in the private pool and strolling the island's infinite beaches.

#### HIGHLIGHTS OF THE VILLA:

- Spacious master bedroom and living area with super king size bed offering uninterrupted views and direct beach access.
- Large private infinity pool set in a secluded garden with ocean views and a spacious gazebo housing an alfresco dining area and reclining day beds.
- Private enclosed atrium garden with a pillared podium featuring outdoor bath, waterfall shower and an additional reclining daybed with scatter cushions.
- Indoor bathroom with his and hers sinks and rain shower looking onto a garden atrium feature.