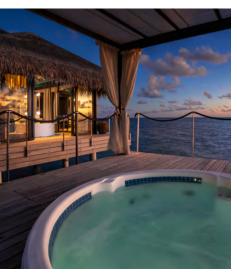

## SUNSET DELUXE WATER POOL VILLA

Perfectly positioned to capture the idyllic Maldivian sunsets, these one-bedroom over water villas offer an expansive sun deck and large relaxing daybed with plush scatter cushions. The sprawling living room is centered around a viewing porthole which gives front row views to the vibrant marine life below. It's features include a bar area with amply stocked wine fridge. The spacious bedroom and voluminous bathroom are home to a circular bath and swinging chair, and open onto a terrace and pool deck with steps leading gently into the sea.

#### HIGHLIGHTS OF THE VILLA:

- Master bedroom with super king size bed opening onto the terrace.
- Large bathroom with rain shower, his and hers sinks and a circular bath tub featuring mood lighting and unlimited ocean views.
- Separate spacious living room featuring its own bar area complete with a private wine fridge and sofa that can be converted into a bed.
- Sundeck with canvas privacy sails, a large infinity pool, alfresco dining area and steps leading directly into the lagoon.
- Gazebo featuring a boundless reclining daybed with comfy scatter cushions.