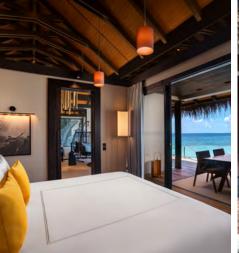

# A private one-bedroom beach front pool villa featuring an indoor and outdoor bathroom area, a separate large living room, dining gazebo and private pool.

Set in a garden designed with privacy in mind, these beach front pool villas have a private pool deck and alfresco dining gazebo providing endless areas for relaxation. Featuring a separate living room area, the natural materials and colours bring the outside in, and a suspended chair adds to the elegant interior decor. The indoor bathroom is connected by a garden atrium to a spacious Zen-like outdoor bathroom area with a large bath and reclining day bed.

#### HIGHLIGHTS OF THE VILLA:

- · Master bedroom with super king size bed offering unlimited views and direct beach access.
- Separate spacious living room with sofa that can be converted into a bed, ideal for small children or a single adult.
- Large private infinity pool set in a secluded garden with ocean views and a spacious gazebo housing an alfresco dining area and reclining day beds with scatter cushions.
- Private enclosed atrium garden with a pillared podium featuring outdoor bath, waterfall shower and an additional reclining daybed.
- Indoor bathroom with his and hers sinks and rain shower looking onto a garden atrium feature.