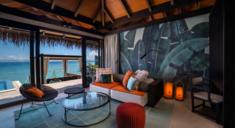

# DELUXE BEACH POOL VILLA

# A private one-bedroom beach front pool villa featuring an indoor and outdoor bathroom area, a separate large living room, dining gazebo and private pool.

Set in a garden designed with privacy in mind, these beach front pool villas have a private pool deck and alfresco dining gazebo providing endless areas for relaxation. Featuring a separate living room area, the natural materials and colours bring the outside in, and a suspended chair adds to the elegant interior decor. The indoor bathroom is connected by a garden atrium to a spacious Zen-like outdoor bathroom area with a large bath and reclining day bed.