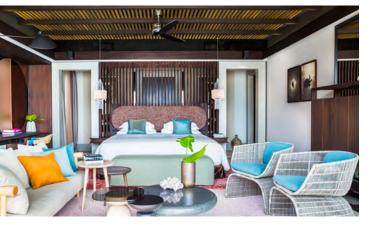

# The ultimate luxurious beach destination, this two-story detached residence is ample enough to accommodate a large family or group of friends.

Perched on a private beach, this family-size residence offers elegant, contemporary design and 1,350 square meters of usable interior and exterior space—including two terraces, an infinity pool and a dramatic courtyard. Carefully curated interiors have been arranged with privacy in mind – each of the four bedrooms face the ocean. Two have generous balconies and two open onto the pool with indoor and outdoor bathrooms connected by a garden atrium. The large private beach is flanked by twin gazebos ideal for dining, relaxing and entertaining. Behind the living area, a gym and spa room offer a quiet space to retire.

#### HIGHLIGHTS OF THE VELAA PRIVATE RESIDENCE:

- Four large bedrooms open out onto balconies and the terrace with views of the private beach and ocean.
- Curated interiors deliver comfort, style and elegance, designed with subdued lighting, natural wood and stone.
- · Private gym, spa room and outdoor relaxation area.
- Fully equipped kitchen area with separate butler's entrance.
- Vaulted living area with dining table, large screen TV and sofas.
- Whole-house sound system and multimedia entertainment system.

- Four large bathrooms with rain showers, walk-in closets and his and hers sinks.
- Two bathrooms feature large circular bath tubs with mood lighting and unlimited ocean views.
- Two bathrooms open onto private enclosed atrium gardens with pillared podiums, outdoor baths, waterfall showers and additional reclining daybeds.
- Expansive 38 m² terrace with a large pool, outdoor shower and separate jacuzzi.
- Large gazebo with a pool table, outdoor cinema screen, sofas, butler's kitchen and wine bar, and alfresco dining table.