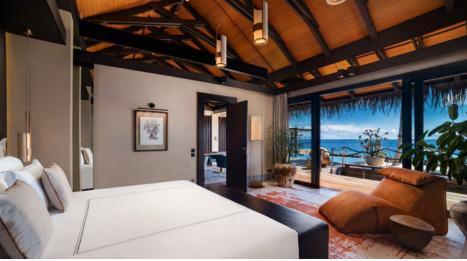

# BEACH POOL VILLA

# Surrounded by lush tropical gardens, this secluded one-bedroom beach front villa allows for an absolute solitude experience.

Shaded by clusters of palms, these beach front villas are a private haven. The interior is light and spaciously designed with mahogany louvered panels, lofty ceilings and suspended bamboo lights. Wall to wall glass doors frame the terrace and ocean views. Expansive indoor and outdoor bathrooms are connected by a peaceful garden atrium. Days are spent relaxing in the private pool and strolling the island's infinite beaches.

#### HIGHLIGHTS OF THE VILLA:

- Spacious master bedroom and living area with super king size bed offering uninterrupted views and direct beach access.
- Large private infinity pool set in a secluded garden with ocean views and a spacious gazebo housing an alfresco dining area and reclining day beds.
- Private enclosed atrium garden with a pillared podium featuring outdoor bath, waterfall shower and an additional reclining daybed with scatter cushions.
- Indoor bathroom with his and hers sinks and rain shower looking onto a garden atrium feature.