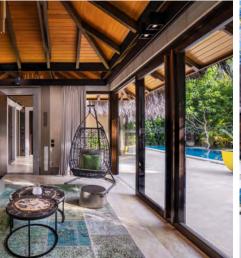

# DELUXE BEACH POOL VILLA

# A private one-bedroom beach front pool villa featuring an indoor and outdoor bathroom area, a separate large living room, dining gazebo and private pool.

Set in a garden designed with privacy in mind, these beach front pool villas have a private pool deck and alfresco dining gazebo providing endless areas for relaxation. Featuring a separate living room area, the natural materials and colours bring the outside in, and a suspended chair adds to the elegant interior decor. The indoor bathroom is connected by a garden atrium to a spacious Zen-like outdoor bathroom area with a large bath and reclining day bed.