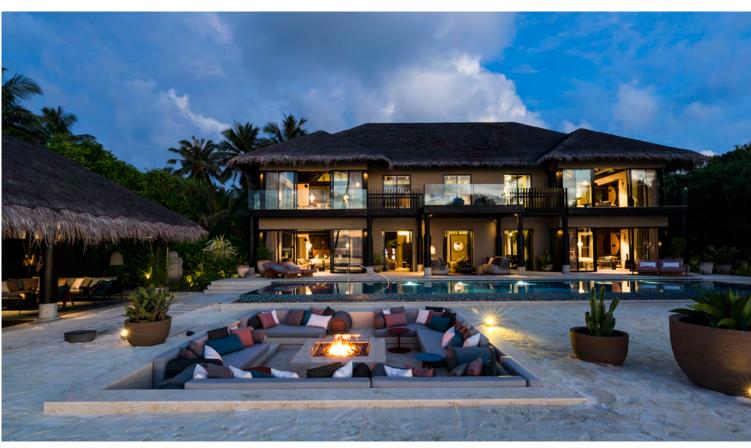

# The ultimate luxurious beach destination, this two-story detached residence is ample enough to accommodate a large family or group of friends.

Perched on a private beach, this family-size residence offers elegant, contemporary design and 1,350 square meters of usable interior and exterior space—including two terraces, an infinity pool and a dramatic courtyard. Carefully curated interiors have been arranged with privacy in mind – each of the four bedrooms face the ocean. Two have generous balconies and two open onto the pool with indoor and outdoor bathrooms connected by a garden atrium. The large private beach is flanked by twin gazebos ideal for dining, relaxing and entertaining. Behind the living area, a gym and spa room offer a quiet space to retire.

#### HIGHLIGHTS OF THE VELAA PRIVATE RESIDENCE:

- Four large bedrooms open out onto balconies and the terrace with views of the private beach and ocean.
- Curated interiors deliver comfort, style and elegance, designed with subdued lighting, natural wood and stone.
- · Private gym, spa room and outdoor relaxation area.
- Fully equipped kitchen area with separate butler's entrance.
- Vaulted living area with dining table, large screen TV and sofas.
- Whole-house sound system and multimedia entertainment system.

- Four large bathrooms with rain showers, walk-in closets and his and hers sinks.
- Two bathrooms feature large circular bath tubs with mood lighting and unlimited ocean views.
- Two bathrooms open onto private enclosed atrium gardens with pillared podiums, outdoor baths, waterfall showers and additional reclining daybeds.
- Expansive 38 m² terrace with a large pool, outdoor shower and separate jacuzzi.
- Large gazebo with a pool table, outdoor cinema screen, sofas, butler's kitchen and wine bar, and alfresco dining table.