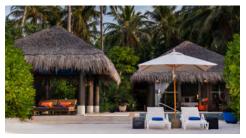

# Surrounded by lush tropical gardens, this secluded one-bedroom beach front villa allows for an absolute solitude experience.

Shaded by clusters of palms, these beach front villas are a private haven. The interior is light and spaciously designed with mahogany louvered panels, lofty ceilings and suspended bamboo lights. Wall to wall glass doors frame the terrace and ocean views. Expansive indoor and outdoor bathrooms are connected by a peaceful garden atrium. Days are spent relaxing in the private pool and strolling the island's infinite beaches.

#### HIGHLIGHTS OF THE VILLA:

- Spacious master bedroom and living area with super king size bed offering uninterrupted views and direct beach access.
- Large private infinity pool set in a secluded garden with ocean views and a spacious gazebo housing an alfresco dining area and reclining day beds.
- Private enclosed atrium garden with a pillared podium featuring outdoor bath, waterfall shower and an additional reclining daybed with scatter cushions.
- Indoor bathroom with his and hers sinks and rain shower looking onto a garden atrium feature.