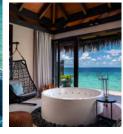

# SUNRISE WATER POOL VILLA

With ocean views from every room, these over water villas have private pools, gazebos and sun decks with steps extending into the sea. The comfortable living room is designed with vibrant tropical colours combined with monochromatic palmtree wallpaper creating a perfect indoor tranquil setting. Overhanging thatch cools the interior and offers shade over the outdoor dining area. The bedroom and bathroom open onto the terrace, pool and sundeck.

#### HIGHLIGHTS OF THE VILLA:

- Master bedroom with super king size bed opening onto the terrace.
- Large bathroom with rain shower, his and hers sinks and a circular bath tub featuring mood lighting and unlimited ocean views.
- Separate spacious living room with sofa that can be converted into a bed, ideal for small children or a single adult.
- Sundeck with canvas privacy sails, a large infinity pool, alfresco dining area and steps leading directly into the lagoon.
- Gazebo featuring a boundless reclining daybed with comfy scatter cushions.