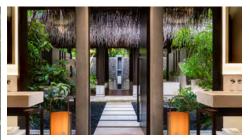

# Surrounded by lush tropical gardens, this secluded one-bedroom beach front villa allows for an absolute solitude experience.

Shaded by clusters of palms, these beach front villas are a private haven. The interior is light and spaciously designed with mahogany louvered panels, lofty ceilings and suspended bamboo lights. Wall to wall glass doors frame the terrace and ocean views. Expansive indoor and outdoor bathrooms are connected by a peaceful garden atrium. Days are spent relaxing in the private pool and strolling the island's infinite beaches.

# A private one-bedroom beach front pool villa featuring an indoor and outdoor bathroom area, a separate large living room, dining gazebo and private pool.

Set in a garden designed with privacy in mind, these beach front pool villas have a private pool deck and alfresco dining gazebo providing endless areas for relaxation. Featuring a separate living room area, the natural materials and colours bring the outside in, and a suspended chair adds to the elegant interior decor. The indoor bathroom is connected by a garden atrium to a spacious Zen-like outdoor bathroom area with a large bath and reclining day bed.