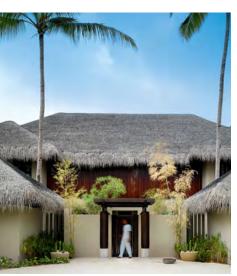

# BEACH POOL VILLA

# Surrounded by lush tropical gardens, this secluded one-bedroom beach front villa allows for an absolute solitude experience.

Shaded by clusters of palms, these beach front villas are a private haven. The interior is light and spaciously designed with mahogany louvered panels, lofty ceilings and suspended bamboo lights. Wall to wall glass doors frame the terrace and ocean views. Expansive indoor and outdoor bathrooms are connected by a peaceful garden atrium. Days are spent relaxing in the private pool and strolling the island's infinite beaches.