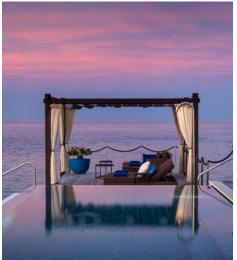

# SUNRISE WATER POOL VILLA

With ocean views from every room, these over water villas have private pools, gazebos and sun decks with steps extending into the sea. The comfortable living room is designed with vibrant tropical colours combined with monochromatic palmtree wallpaper creating a perfect indoor tranquil setting. Overhanging thatch cools the interior and offers shade over the outdoor dining area. The bedroom and bathroom open onto the terrace, pool and sundeck.

#### HIGHLIGHTS OF THE VILLA:

- Master bedroom with super king size bed opening onto the terrace.
- Large bathroom with rain shower, his and hers sinks and a circular bath tub featuring mood lighting and unlimited ocean views.
- Separate spacious living room with sofa that can be converted into a bed, ideal for small children or a single adult.
- Sundeck with canvas privacy sails, a large infinity pool, alfresco dining area and steps leading directly into the lagoon.
- Gazebo featuring a boundless reclining daybed with comfy scatter cushions.