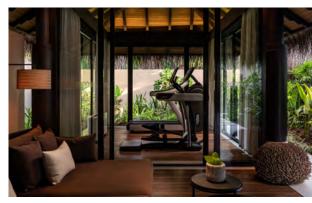

# Accessible only by boat, this ultra-private one-bedroom villa is suspended above the lagoon and perfect for honeymooners or a romantic getaway.

Offering uninterrupted oceanic views and utmost privacy, this romantic retreat has its own personal gym, fully-equipped kitchen, personal butler and optional private chef. Meals are served over the water in a secluded dining gazebo, and sunsets are enjoyed from luxurious daybeds on a sprawling terrace. Other features include an outdoor jacuzzi, infinity pool, secluded sundeck and sunken bath.

#### HIGHLIGHTS OF THE ROMANTIC POOL RESIDENCE:

- · One spacious bedroom featuring a super king size bed, designed with natural materials and neutral colours and fitted with a walk in closet.
- Only accessible by boat, offering utmost privacy and romance.
- An outside dining gazebo on a floating jetty with a kitchen and potential private chef and butler.
- A personal gym and spa treatment room offering both active and relaxation private space.
- All rooms open onto the terrace where the jacuzzi, pool, sundeck, sunken outdoor bath and steps leading directly into the lagoon.