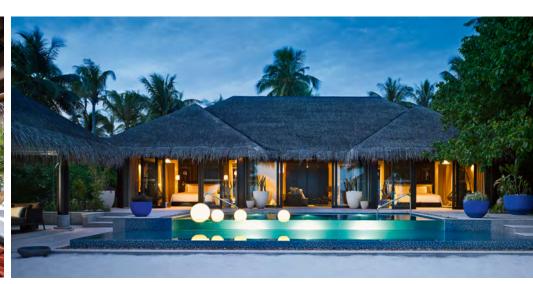

# OCEAN POOL HOUSE

# Located on the tip of the water villa jetty, this two-bedroom house offers an expansive living and dining area with full 180-degree ocean views.

In a domain unto its own, this over water pool house is elegantly designed with tasteful elements such as louvered privacy shutters and vaulted ceilings. The two bedrooms benefit from uninterrupted ocean views and the bathrooms feature walk-in cupboards and circular baths. The dining area opens onto a spacious deck with two gazebos, one with a sunken hot tub and the other with luxurious daybeds and plush cushions. The sun deck invites you to relax and cool off in the private pool, or step directly into the ocean for a secluded swim.