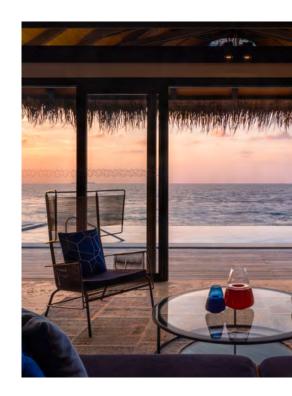

## SUNSET DELUXE WATER POOL VILLA

Perfectly positioned to capture the idyllic Maldivian sunsets, these one-bedroom over water villas offer an expansive sun deck and large relaxing daybed with plush scatter cushions. The sprawling living room is centered around a viewing porthole which gives front row views to the vibrant marine life below. It's features include a bar area with amply stocked wine fridge. The spacious bedroom and voluminous bathroom are home to a circular bath and swinging chair, and open onto a terrace and pool deck with steps leading gently into the sea.

#### HIGHLIGHTS OF THE VILLA:

- Master bedroom with super king size bed opening onto the terrace.
- Large bathroom with rain shower, his and hers sinks and a circular bath tub featuring mood lighting and unlimited ocean views.
- Separate spacious living room featuring its own bar area complete with a private wine fridge and sofa that can be converted into a bed.
- Sundeck with canvas privacy sails, a large infinity pool, alfresco dining area and steps leading directly into the lagoon.
- Gazebo featuring a boundless reclining daybed with comfy scatter cushions.