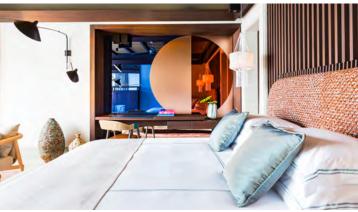

# Lovingly reimagined by iconic interior designer, Patricia Urquiola, Velaa's two-story Nika Residence reaches new heights of luxury in the Maldives.

Accommodating up to 10 guests, Nika offers the ultimate designer beach villa retreat. Vertical wall panels have been crafted with materials such as raffia and natural wood, and earthy textiles facilitate a natural indoor and outdoor flow. The design creates a warm, yet stylish atmosphere, arranged with hand-crafted, minimalistic furniture pieces; a sprawling 5 meter dining table cut from two pieces of rare black marble slab; and positioned beneath a stunning, beaded Craaft chandelier.

#### HIGHLIGHTS OF THE NIKA PRIVATE RESIDENCE:

- Four large bedrooms open out onto balconies and the terrace with views of the private beach and ocean.
- Custom handmade Taiping carpets, Craaft bedside lamps and weaved leather headboards give each bedroom a unique personal style.
- Sophisticated elegant interiors with a natural colour palette and earthy textiles capture the carefully crafted lightness of space.
- Designer furniture and custom made decor pieces include two Craaft lamps and a chandelier, made out of white translucent beads.
- Private gym. spa room and outdoor relaxation area.
- Fully equipped kitchen area with separate butler's entrance.

- Vaulted living area with dining table, large screen TV and sofas.
- Whole-house sound system and multimedia entertainment system.
- Four large bathrooms with rain showers, walk-in closets and his and hers sinks.
- Two bathrooms feature large circular bath tubs with mood lighting and unlimited ocean views.
- Two bathrooms open onto private enclosed atrium gardens with pillared podiums, outdoor baths, waterfall showers and additional reclining daybeds.
- Expansive 38 m² terrace with a large pool, outdoor shower and separate jacuzzi.
- Large gazebo with a pool table, outdoor cinema screen, sofas, butler's kitchen and wine bar, and alfresco dining table.
- An outdoor fire pit with sunken seating area and scattered cushions.