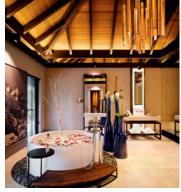

# ROMANTIC POOL RESIDENCE

# Accessible only by boat, this ultra-private one-bedroom villa is suspended above the lagoon and perfect for honeymooners or a romantic getaway.

Offering uninterrupted oceanic views and utmost privacy, this romantic retreat has its own personal gym, fully-equipped kitchen, personal butler and optional private chef. Meals are served over the water in a secluded dining gazebo, and sunsets are enjoyed from luxurious daybeds on a sprawling terrace. Other features include an outdoor jacuzzi, infinity pool, secluded sundeck and sunken bath.

#### HIGHLIGHTS OF THE ROMANTIC POOL RESIDENCE:

- · One spacious bedroom featuring a super king size bed, designed with natural materials and neutral colours and fitted with a walk in closet.
- Only accessible by boat, offering utmost privacy and romance.
- An outside dining gazebo on a floating jetty with a kitchen and potential private chef and butler.
- A personal gym and spa treatment room offering both active and relaxation private space.
- All rooms open onto the terrace where the jacuzzi, pool, sundeck, sunken outdoor bath and steps leading directly into the lagoon.