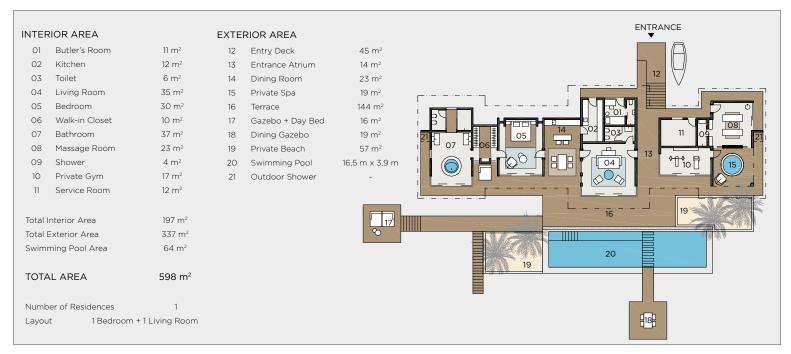

# BEACH POOL VILLA

# Surrounded by lush tropical gardens, this secluded one-bedroom beach front villa allows for an absolute solitude experience.

Shaded by clusters of palms, these beach front villas are a private haven. The interior is light and spaciously designed with mahogany louvered panels, lofty ceilings and suspended bamboo lights. Wall to wall glass doors frame the terrace and ocean views. Expansive indoor and outdoor bathrooms are connected by a peaceful garden atrium. Days are spent relaxing in the private pool and strolling the island's infinite beaches.

#### HIGHLIGHTS OF THE VILLA:

- Spacious master bedroom and living area with super king size bed offering uninterrupted views and direct beach access.
- Large private infinity pool set in a secluded garden with ocean views and a spacious gazebo housing an alfresco dining area and reclining day beds.
- Private enclosed atrium garden with a pillared podium featuring outdoor bath, waterfall shower and an additional reclining daybed with scatter cushions.
- Indoor bathroom with his and hers sinks and rain shower looking onto a garden atrium feature.

Ocean views

Gazebo with daybed

Private pool

Flat screen TV

Wine fridge

Espresso coffee machine

Hair dryer

Beach footwear

Bathrobes and slippers

Separate rain shower

Free standing bath

Life jackets

Layout

Villa butler