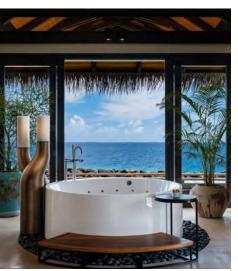

# SUNRISE WATER POOL VILLA

With ocean views from every room, these over water villas have private pools, gazebos and sun decks with steps extending into the sea. The comfortable living room is designed with vibrant tropical colours combined with monochromatic palmtree wallpaper creating a perfect indoor tranquil setting. Overhanging thatch cools the interior and offers shade over the outdoor dining area. The bedroom and bathroom open onto the terrace, pool and sundeck.

#### HIGHLIGHTS OF THE VILLA:

- Master bedroom with super king size bed opening onto the terrace.
- Large bathroom with rain shower, his and hers sinks and a circular bath tub featuring mood lighting and unlimited ocean views.
- Separate spacious living room with sofa that can be converted into a bed, ideal for small children or a single adult.
- Sundeck with canvas privacy sails, a large infinity pool, alfresco dining area and steps leading directly into the lagoon.
- Gazebo featuring a boundless reclining daybed with comfy scatter cushions.