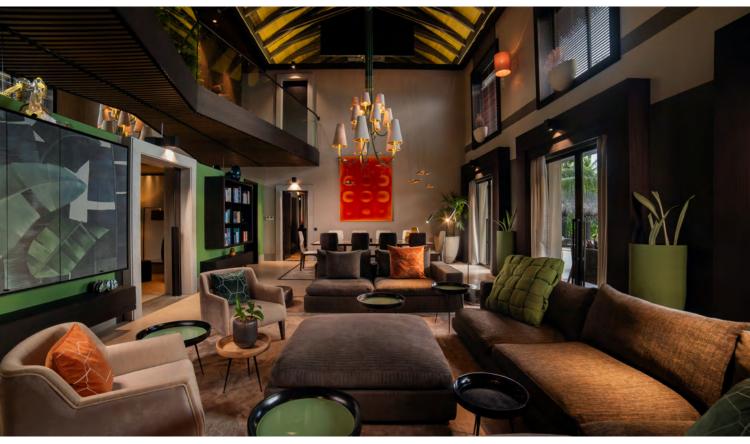

# The ultimate luxurious beach destination, this two-story detached residence is ample enough to accommodate a large family or group of friends.

Perched on a private beach, this family-size residence offers elegant, contemporary design and 1,350 square meters of usable interior and exterior space—including two terraces, an infinity pool and a dramatic courtyard. Carefully curated interiors have been arranged with privacy in mind – each of the four bedrooms face the ocean. Two have generous balconies and two open onto the pool with indoor and outdoor bathrooms connected by a garden atrium. The large private beach is flanked by twin gazebos ideal for dining, relaxing and entertaining. Behind the living area, a gym and spa room offer a quiet space to retire.

#### HIGHLIGHTS OF THE VELAA PRIVATE RESIDENCE:

- Four large bedrooms open out onto balconies and the terrace with views of the private beach and ocean.
- Curated interiors deliver comfort, style and elegance, designed with subdued lighting, natural wood and stone.
- · Private gym, spa room and outdoor relaxation area.
- Fully equipped kitchen area with separate butler's entrance.
- Vaulted living area with dining table, large screen TV and sofas.
- Whole-house sound system and multimedia entertainment system.

- Four large bathrooms with rain showers, walk-in closets and his and hers sinks.
- Two bathrooms feature large circular bath tubs with mood lighting and unlimited ocean views.
- Two bathrooms open onto private enclosed atrium gardens with pillared podiums, outdoor baths, waterfall showers and additional reclining daybeds.
- Expansive 38 m² terrace with a large pool, outdoor shower and separate jacuzzi.
- Large gazebo with a pool table, outdoor cinema screen, sofas, butler's kitchen and wine bar, and alfresco dining table.