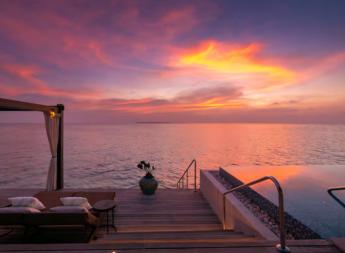

## SUNSET DELUXE WATER POOL VILLA

Perfectly positioned to capture the idyllic Maldivian sunsets, these one-bedroom over water villas offer an expansive sun deck and large relaxing daybed with plush scatter cushions. The sprawling living room is centered around a viewing porthole which gives front row views to the vibrant marine life below. It's features include a bar area with amply stocked wine fridge. The spacious bedroom and voluminous bathroom are home to a circular bath and swinging chair, and open onto a terrace and pool deck with steps leading gently into the sea.

#### HIGHLIGHTS OF THE VILLA:

- Master bedroom with super king size bed opening onto the terrace.
- Large bathroom with rain shower, his and hers sinks and a circular bath tub featuring mood lighting and unlimited ocean views.
- Separate spacious living room featuring its own bar area complete with a private wine fridge and sofa that can be converted into a bed.
- Sundeck with canvas privacy sails, a large infinity pool, alfresco dining area and steps leading directly into the lagoon.
- Gazebo featuring a boundless reclining daybed with comfy scatter cushions.