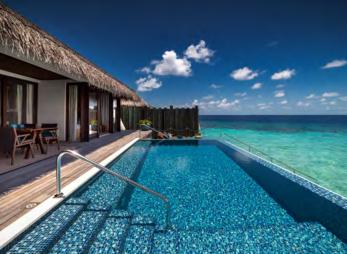

# BEACH POOL VILLA

# Surrounded by lush tropical gardens, this secluded one-bedroom beach front villa allows for an absolute solitude experience.

Shaded by clusters of palms, these beach front villas are a private haven. The interior is light and spaciously designed with mahogany louvered panels, lofty ceilings and suspended bamboo lights. Wall to wall glass doors frame the terrace and ocean views. Expansive indoor and outdoor bathrooms are connected by a peaceful garden atrium. Days are spent relaxing in the private pool and strolling the island's infinite beaches.

#### HIGHLIGHTS OF THE VILLA:

- Spacious master bedroom and living area with super king size bed offering uninterrupted views and direct beach access.
- Large private infinity pool set in a secluded garden with ocean views and a spacious gazebo housing an alfresco dining area and reclining day beds.
- Private enclosed atrium garden with a pillared podium featuring outdoor bath, waterfall shower and an additional reclining daybed with scatter cushions.
- Indoor bathroom with his and hers sinks and rain shower looking onto a garden atrium feature.